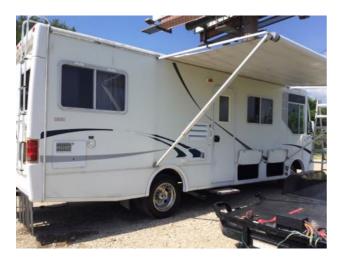

# 2002 Trail Lite Class A

#### **EXTERIOR FRONT END**

| Question               | Response   | Details |
|------------------------|------------|---------|
| Front Type & Condition |            |         |
| Front Type:            | Molded Cap |         |
| Front Condition:       | Acceptable |         |
|                        |            |         |

#### **Awnings**

**Awnings** 

Awning 1

Length (ft):

Material: Vinyl

Type: Manual

**31** 

Condition: Fair

Top edge of awning along coach exhibits signs of decay.

Appendix 34

Appendix 35

Appendix 36

Appendix 37