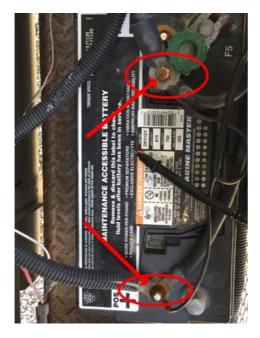

| Question                  | Response   | Details                   |
|---------------------------|------------|---------------------------|
| Battery 1                 |            |                           |
| Battery Type:             | Deep Cycle |                           |
| Protective Box?           | <b>✓</b>   |                           |
| Terminal Posts Condition: | Fair       | Rusty battery connection. |
|                           |            |                           |