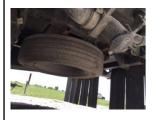

| Question                  | Response      | Details                                      |
|---------------------------|---------------|----------------------------------------------|
| Tire Monitor System?:     |               |                                              |
| Extension?:               |               |                                              |
| Brake                     |               |                                              |
| Brake Type:               | Hydraulic     |                                              |
| Condition:                | Fair          | Application of brake pedal took much effort. |
| Rear Axle Curb            |               |                                              |
| Rear Axle Curb Condition: | Acceptable    |                                              |
| Appendix 63               |               |                                              |
| Wheel Assembly            |               |                                              |
| Wheel Assembly Type:      | Steel         |                                              |
| Lug Nuts Count:           | Not visible.  |                                              |
| Tire                      |               |                                              |
| Tire Brand:               | SailUN        |                                              |
| Tire Size:                | 225/70R19.5   |                                              |
| Manufactured Date:        | Not determine | ed                                           |
| Tread Wear Condition:     | Acceptable    |                                              |
| Appendix 64               |               |                                              |

#### **Brake**

| Brake Type: | Hydraulic |  |
|-------------|-----------|--|
| Condition:  | Fair      |  |