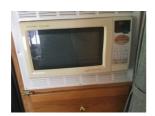

#### **Microwave**

| Size:             | Medium                         |  |
|-------------------|--------------------------------|--|
| Manufacturer:     | Sharp                          |  |
| Exhaust Vent Fan: | Touch Pad Test, Hot Water Test |  |
| Convection Oven:  | N/A                            |  |
| Condition:        | Acceptable                     |  |