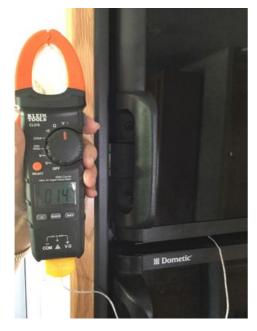

| Question                                | Response   | Details |
|-----------------------------------------|------------|---------|
| Voltage Condition:                      | Acceptable |         |
| Appendix 75                             |            |         |
| Measured Voltage without Converter (V): | 13.06      |         |
| Voltage Condition:                      | Acceptable |         |
| Appendix 76                             |            |         |
| 12 V Fuse Panel:                        | Acceptable |         |
| Chassis Lights                          |            |         |
| Front Clearance Lights:                 | Acceptable |         |
| Curb Side Marker Lights:                | Acceptable |         |
| Rear Clearance Lights:                  | Acceptable |         |
| Street Side Marker Lights:              | Acceptable |         |
| Chassis Brake Lights:                   | Acceptable |         |
| Chassis Turn (L) Lights:                | Acceptable |         |
| Chassis Turn (R) Lights:                | Acceptable |         |
| 120 Volt AC House / Pedestal Power      |            |         |
| Pedestal Power Cable:                   | 30 A       |         |
|                                         |            |         |

Condition:

120V Receptacles-Exterior

Acceptable

| Question                      | Response   | Details |
|-------------------------------|------------|---------|
| Measured Voltage (V):         | 119.5      |         |
| Voltage Condition:            | Acceptable |         |
| Appendix 77                   |            |         |
| 120V Receptacles-Storage      |            |         |
| Measured Voltage (V):         |            |         |
| Voltage Condition:            |            |         |
| Polarity Test Exterior:       | Acceptable |         |
| Hot Skin Test Performed       |            |         |
| Measured Voltage (V):         | 0          |         |
| Voltage Condition:            | Acceptable |         |
| 120V Breaker Panel Condition: | Acceptable |         |
| 120V Receptacles-Interior     |            |         |
| Measured Voltage (V):         | 119.6      |         |
| Voltage Condition:            | Acceptable |         |
| Appendix 78  Appendix 79      |            |         |
| GFCI Main Receptacle          |            |         |
| Location:                     | Bathroom   |         |