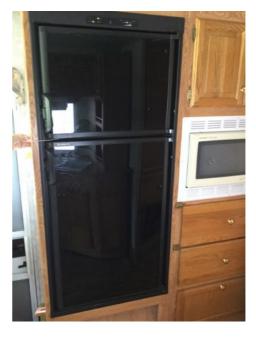

### **KITCHEN**

| Question                 | Response                          | Details                                  |
|--------------------------|-----------------------------------|------------------------------------------|
| Refrigerator/Freezer     |                                   |                                          |
| Size:                    | Medium                            |                                          |
| Manufacturer:            | Dometic                           |                                          |
| Model #:                 | DM2662                            |                                          |
| Serial #:                | 80705083                          |                                          |
| Doors Count:             | 2                                 |                                          |
| Inspected:               | Freezer, Electr<br>Interior Light | ric, Propane, Cold Test, Door Seal Test, |
| Location:                | Curb Wall                         |                                          |
| Condition:               | Acceptable                        |                                          |
| Appendix 90  Appendix 91 | Appendix 92                       | Appendix 93  Appendix 94                 |
| Stove                    |                                   |                                          |
| Cook Top?                |                                   |                                          |
| Burners Count:           | 3                                 |                                          |
| Manufacturer:            | Atwood                            |                                          |
| Oven:                    |                                   |                                          |