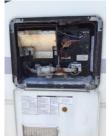

#### **Roof Air Conditioner**

Air Conditioner(s)

Air Conditioner 1

Location: Center

Shroud Condition: Acceptable

Appendix 13

Appendix 14

| Question                  | Response | Details                                                  |
|---------------------------|----------|----------------------------------------------------------|
| Exterior Coils Condition: | Poor     | Roof A/C unit exterior coils bent, restricting air flow. |