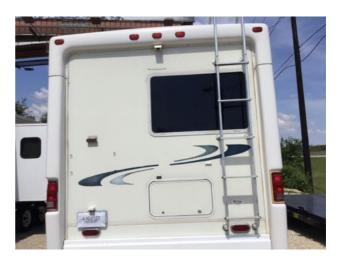

#### **Joints & Seals**

Roof Front End Condition:

Fair

Sealant along front cap seam exhibits signs of decay, cracking.

Appendix 2

Appendix 3

Appendix 4

Roof Curb Side Condition:

Roof Street Side Condition: Acceptable

Appendix 8

## **Roof Accessories**

| Roof Ladder Count: | 1 |  |  |
|--------------------|---|--|--|
|--------------------|---|--|--|

Appendix 17

| Roof Ladder Condition:       | Acceptable |  |
|------------------------------|------------|--|
| Satellite Antenna Condition: |            |  |
| Radio Antenna Condition:     | Acceptable |  |

## **Entry / Exit Folding Steps**

| Folding Steps Type:      | Automatic    |                                        |
|--------------------------|--------------|----------------------------------------|
| Non-Skid?                | <u></u>      |                                        |
| Grab Handle?             | $\checkmark$ |                                        |
| Folding Steps Condition: | Poor         | Entry/exit stair operating off and on. |