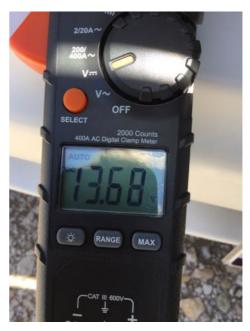

## **ELECTRICAL SYSTEMS**

|                                   | _                |         |
|-----------------------------------|------------------|---------|
| Question                          | Response         | Details |
| Chassis 12 Volt DC Battery System |                  |         |
| Batteries                         |                  |         |
| Battery 1                         |                  |         |
| Battery Type:                     | Standard         |         |
| Protective Box?                   | $\checkmark$     |         |
| Terminal Posts Condition:         | Acceptable       |         |
| Appendix 71                       |                  |         |
| Pos/Neg Cables Condition:         | Acceptable       |         |
| Measured Voltage (V):             | 13.68            |         |
| Voltage Condition:                | Acceptable       |         |
| Appendix 72                       |                  |         |
| Battery Disconnect Switch:        | Not<br>Inspected |         |
| Battery Watering System:          |                  |         |
| 7 Pin Connector:                  |                  |         |
| 12 Volt DC Coach System           |                  |         |
| Batteries                         |                  |         |