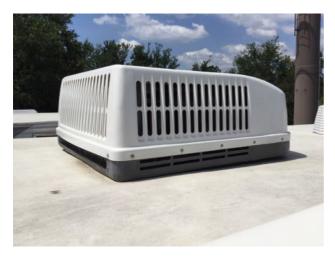

#### **Roof Air Conditioner**

Air Conditioner(s)

Air Conditioner 1

Location: Center

Shroud Condition: Acceptable

Appendix 13

Appendix 14

| Question                  | Response | Details                                                  |
|---------------------------|----------|----------------------------------------------------------|
| Exterior Coils Condition: | Poor     | Roof A/C unit exterior coils bent, restricting air flow. |