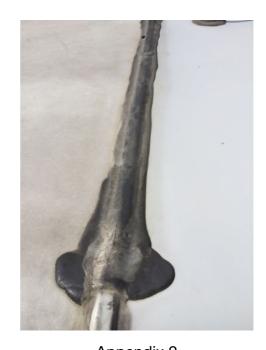

#### **Joints & Seals**

Roof Front End Condition:

Fair

Sealant along front cap seam exhibits signs of decay, cracking.

Appendix 2

Appendix 3

Appendix 4

Roof Curb Side Condition: