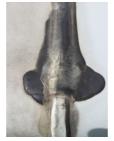

#### **Joints & Seals**

Roof Front End Condition:

Fair

Sealant along front cap seam exhibits signs of decay, cracking.

Appendix 2

Appendix 3

Appendix 4

Roof Curb Side Condition: