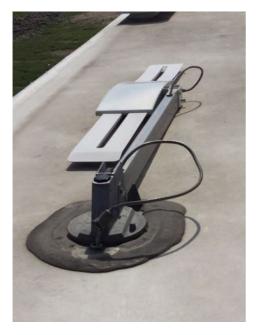

## **Roof Accessories**

| Roof Ladder Count: | 1 |  |  |
|--------------------|---|--|--|
|--------------------|---|--|--|

Appendix 17

| Roof Ladder Condition:       | Acceptable |  |
|------------------------------|------------|--|
| Satellite Antenna Condition: |            |  |
| Radio Antenna Condition:     | Acceptable |  |