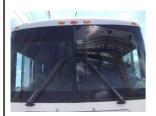

#### **Windows**

Windows

Window 1

| Window Size:      | Large      |                                                                     |
|-------------------|------------|---------------------------------------------------------------------|
| Window Type:      | Glass      |                                                                     |
| Window Condition: | Acceptable | Windshield - no chips or cracks. Good shape. Windshield wipers bad. |