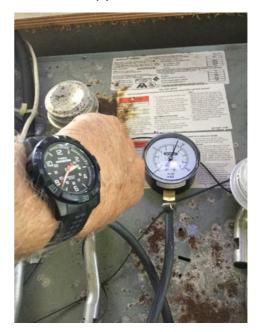

## **PROPANE SYSTEM**

| Question                 | Response       | Details                                                                                                             |
|--------------------------|----------------|---------------------------------------------------------------------------------------------------------------------|
| Propane System           |                |                                                                                                                     |
| Cylinders                |                |                                                                                                                     |
| Cylinder 1               |                |                                                                                                                     |
| Size:                    | 40 lb          |                                                                                                                     |
| Location:                | Street Side    |                                                                                                                     |
| DOT Date                 |                |                                                                                                                     |
| Year:                    | Lifetime tank  |                                                                                                                     |
| Month:                   |                |                                                                                                                     |
| Age (Yr/Mo):             |                |                                                                                                                     |
| Condition:               | Acceptable     |                                                                                                                     |
| Gas Supply Hose          |                |                                                                                                                     |
| Condition:               | Good           |                                                                                                                     |
| Leak Tested?             | $\checkmark$   |                                                                                                                     |
| Gas Regulator            |                |                                                                                                                     |
| Inspected:               | Cover, Positio | ning                                                                                                                |
| Condition:               | Poor           | Propane regulator not functioning properly-<br>gas pressure increased 2 inches of water<br>column in pressure test. |
| Appendix 87  Appendix 88 | Appendix 89    |                                                                                                                     |
| Leak Test Performed      |                |                                                                                                                     |
| LP pressure at Start:    | 8" WC          |                                                                                                                     |

| Question            | Response | Details |
|---------------------|----------|---------|
| Picture at Start:   |          |         |
| LP pressure at End: | 10" WC   |         |
| Picture at End:     |          |         |
| Elapsed Time:       | 5 mins   |         |