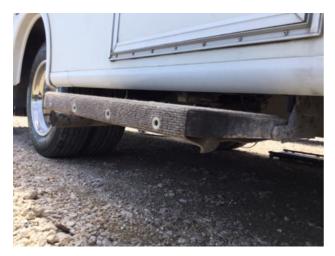

## **Entry / Exit Folding Steps**

| Folding Steps Type:      | Automatic    |                                        |
|--------------------------|--------------|----------------------------------------|
| Non-Skid?                | <u></u>      |                                        |
| Grab Handle?             | $\checkmark$ |                                        |
| Folding Steps Condition: | Poor         | Entry/exit stair operating off and on. |

Appendix 39

Appendix 40