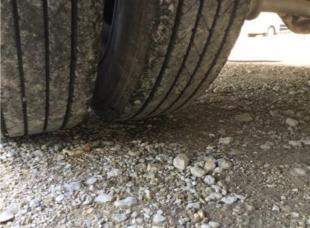

## **EXTERIOR CHASSIS / FRAME**

| Questio                  | on          | Response      | Details     |
|--------------------------|-------------|---------------|-------------|
| Frame                    |             |               |             |
| Manufacturer:            |             | Chevrolet     |             |
| Front Axle Curb          |             | •             |             |
| Front Axle Curb Conditio | n:          | Acceptable    |             |
|                          |             |               |             |
| Appendix 57              | Appendix 58 | Appendix 59   | Appendix 60 |
| Wheel Assembly           |             |               |             |
| Wheel Assembly Type:     |             | Steel         |             |
| Lug Nuts Count:          |             | Not visible.  |             |
| Tire                     |             |               |             |
| Tire Brand:              |             | SailUN        |             |
| Tire Size:               |             | 225/70R19.5   |             |
| Manufactured Date:       |             | Not determine | ed.         |
| Tread Wear Condition:    |             | Acceptable    |             |
| Appendix 61              | Appendix 62 |               |             |
| Valve Stem               |             |               |             |
| Valve Stem Type:         |             | Metal         |             |

| Question                  | Response      | Details                                      |
|---------------------------|---------------|----------------------------------------------|
| Tire Monitor System?:     |               |                                              |
| Extension?:               |               |                                              |
| Brake                     |               |                                              |
| Brake Type:               | Hydraulic     |                                              |
| Condition:                | Fair          | Application of brake pedal took much effort. |
| Rear Axle Curb            |               |                                              |
| Rear Axle Curb Condition: | Acceptable    |                                              |
| Appendix 63               |               |                                              |
| Wheel Assembly            |               |                                              |
| Wheel Assembly Type:      | Steel         |                                              |
| Lug Nuts Count:           | Not visible.  |                                              |
| Tire                      |               |                                              |
| Tire Brand:               | SailUN        |                                              |
| Tire Size:                | 225/70R19.5   |                                              |
| Manufactured Date:        | Not determine | ed                                           |
| Tread Wear Condition:     | Acceptable    |                                              |
| Appendix 64               |               |                                              |