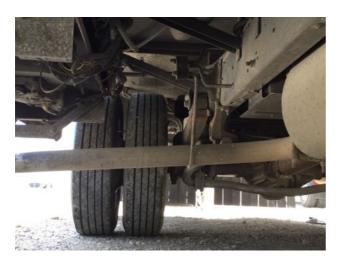

## **EXTERIOR CHASSIS / FRAME**

| Questio                  | on          | Response      | Details     |
|--------------------------|-------------|---------------|-------------|
| Frame                    |             |               |             |
| Manufacturer:            |             | Chevrolet     |             |
| Front Axle Curb          |             | •             |             |
| Front Axle Curb Conditio | n:          | Acceptable    |             |
|                          |             |               |             |
| Appendix 57              | Appendix 58 | Appendix 59   | Appendix 60 |
| Wheel Assembly           |             |               |             |
| Wheel Assembly Type:     |             | Steel         |             |
| Lug Nuts Count:          |             | Not visible.  |             |
| Tire                     |             |               |             |
| Tire Brand:              |             | SailUN        |             |
| Tire Size:               |             | 225/70R19.5   |             |
| Manufactured Date:       |             | Not determine | ed.         |
| Tread Wear Condition:    |             | Acceptable    |             |
| Appendix 61              | Appendix 62 |               |             |
| Valve Stem               |             |               |             |
| Valve Stem Type:         |             | Metal         |             |

| Question                  | Response      | Details                                      |
|---------------------------|---------------|----------------------------------------------|
| Tire Monitor System?:     |               |                                              |
| Extension?:               |               |                                              |
| Brake                     |               |                                              |
| Brake Type:               | Hydraulic     |                                              |
| Condition:                | Fair          | Application of brake pedal took much effort. |
| Rear Axle Curb            |               |                                              |
| Rear Axle Curb Condition: | Acceptable    |                                              |
| Appendix 63               |               |                                              |
| Wheel Assembly            |               |                                              |
| Wheel Assembly Type:      | Steel         |                                              |
| Lug Nuts Count:           | Not visible.  |                                              |
| Tire                      |               |                                              |
| Tire Brand:               | SailUN        |                                              |
| Tire Size:                | 225/70R19.5   |                                              |
| Manufactured Date:        | Not determine | ed                                           |
| Tread Wear Condition:     | Acceptable    |                                              |
| Appendix 64               |               |                                              |