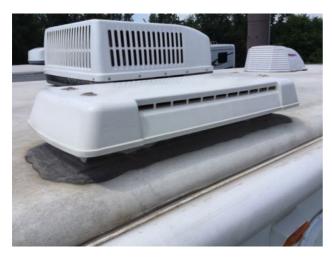

#### **Roof Air Conditioner**

Air Conditioner(s)

Air Conditioner 1

Location: Center

Shroud Condition: Acceptable

Appendix 13

Appendix 14

| Question                  | Response | Details                                                  |
|---------------------------|----------|----------------------------------------------------------|
| Exterior Coils Condition: | Poor     | Roof A/C unit exterior coils bent, restricting air flow. |

Appendix 15

Appendix 16