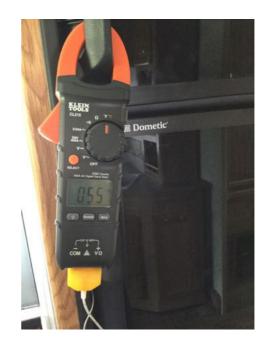

Tripped Voltage (V):

2.11

| Question                        | Response          | Details |
|---------------------------------|-------------------|---------|
| Voltage Condition:              |                   |         |
| Appendix 80 Appendix 81         |                   |         |
| Polarity Test Interior:         | Acceptable        |         |
| Appendix 82 Appendix 83         |                   |         |
| Inverter Operation Type:        | 1500 Watt         |         |
| Condition:                      | Acceptable        |         |
| Appendix 84  Appendix 85        |                   |         |
| Measured Voltage with Load (V): |                   |         |
| Voltage Condition:              | Acceptable        |         |
| Gas Generator                   |                   |         |
| Manufacturer:                   | Oman              |         |
| Model #:                        | 5500              |         |
| Type:                           | Electric<br>Start |         |
| Oil & Filter Condition:         | Acceptable        |         |