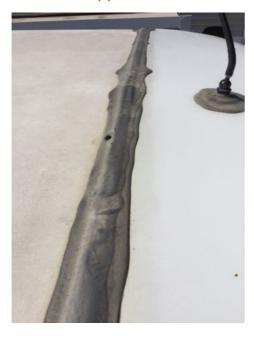

#### **Joints & Seals**

Roof Front End Condition:

Fair

Sealant along front cap seam exhibits signs of decay, cracking.

Appendix 2

Appendix 3

Appendix 4

Roof Curb Side Condition:

Acceptable

Sealant exhibits signs of decay, shrinking along roof edge.

Appendix 5

Appendix 6

| Question                 | Response   | Details |
|--------------------------|------------|---------|
| Roof Rear End Condition: | Acceptable |         |
|                          |            |         |