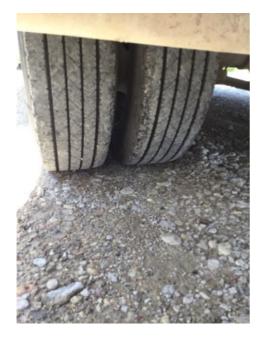

## **EXTERIOR CHASSIS / FRAME**

| Questio                  | on          | Response      | Details     |
|--------------------------|-------------|---------------|-------------|
| Frame                    |             |               |             |
| Manufacturer:            |             | Chevrolet     |             |
| Front Axle Curb          |             | •             |             |
| Front Axle Curb Conditio | n:          | Acceptable    |             |
|                          |             |               |             |
| Appendix 57              | Appendix 58 | Appendix 59   | Appendix 60 |
| Wheel Assembly           |             |               |             |
| Wheel Assembly Type:     |             | Steel         |             |
| Lug Nuts Count:          |             | Not visible.  |             |
| Tire                     |             |               |             |
| Tire Brand:              |             | SailUN        |             |
| Tire Size:               |             | 225/70R19.5   |             |
| Manufactured Date:       |             | Not determine | ed.         |
| Tread Wear Condition:    |             | Acceptable    |             |
| Appendix 61              | Appendix 62 |               |             |
| Valve Stem               |             |               |             |
| Valve Stem Type:         |             | Metal         |             |

| Question                  | Response      | Details                                      |
|---------------------------|---------------|----------------------------------------------|
| Tire Monitor System?:     |               |                                              |
| Extension?:               |               |                                              |
| Brake                     |               |                                              |
| Brake Type:               | Hydraulic     |                                              |
| Condition:                | Fair          | Application of brake pedal took much effort. |
| Rear Axle Curb            |               |                                              |
| Rear Axle Curb Condition: | Acceptable    |                                              |
| Appendix 63               |               |                                              |
| Wheel Assembly            |               |                                              |
| Wheel Assembly Type:      | Steel         |                                              |
| Lug Nuts Count:           | Not visible.  |                                              |
| Tire                      |               |                                              |
| Tire Brand:               | SailUN        |                                              |
| Tire Size:                | 225/70R19.5   |                                              |
| Manufactured Date:        | Not determine | ed                                           |
| Tread Wear Condition:     | Acceptable    |                                              |
| Appendix 64               |               |                                              |