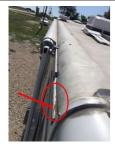

#### **Joints & Seals**

Roof Front End Condition:

Fair

Sealant along front cap seam exhibits signs of decay, cracking.

Appendix 2

Appendix 3

Appendix 4

Roof Curb Side Condition: