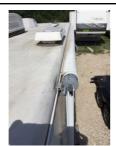

Acceptable

Sealant exhibits signs of decay, shrinking along roof edge.

Appendix 5

Appendix 6

| Question                 | Response   | Details |
|--------------------------|------------|---------|
| Roof Rear End Condition: | Acceptable |         |
|                          |            |         |