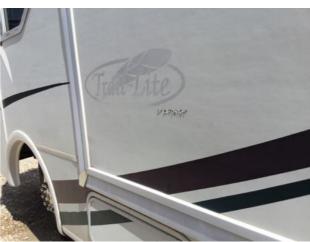

## **EXTERIOR CURB SIDE**

| Question                      | Response           | Details                |
|-------------------------------|--------------------|------------------------|
| Curb Side Type & Condition    |                    |                        |
| Curb Side Type:               | Gelcoat Fiberglass |                        |
| Condition:                    | Acceptable         |                        |
| Wall Surface                  |                    |                        |
| Wall Surface Type:            | Paint with Dec     | cals, Paint with Logos |
| Condition:                    | Fair               | Decals shrinking.      |
|                               |                    |                        |
| Appendix 25 Appendix 26       |                    |                        |
| Corner Joints, Trim & Gutters |                    |                        |
| Condition:                    | Acceptable         |                        |
| Windows                       |                    |                        |
| Window                        |                    |                        |
| Window 1                      |                    |                        |
| Size:                         | Large              |                        |
| Window Type:                  | Glass              |                        |
| Window Condition:             | Acceptable         |                        |
| Appendix 27 Window 2          |                    |                        |