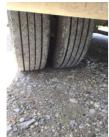

## **EXTERIOR CHASSIS / FRAME**

| Questio                  | on          | Response      | Details     |
|--------------------------|-------------|---------------|-------------|
| Frame                    |             |               |             |
| Manufacturer:            |             | Chevrolet     |             |
| Front Axle Curb          |             | •             |             |
| Front Axle Curb Conditio | n:          | Acceptable    |             |
|                          |             |               |             |
| Appendix 57              | Appendix 58 | Appendix 59   | Appendix 60 |
| Wheel Assembly           |             |               |             |
| Wheel Assembly Type:     |             | Steel         |             |
| Lug Nuts Count:          |             | Not visible.  |             |
| Tire                     |             |               |             |
| Tire Brand:              |             | SailUN        |             |
| Tire Size:               |             | 225/70R19.5   |             |
| Manufactured Date:       |             | Not determine | ed.         |
| Tread Wear Condition:    |             | Acceptable    |             |
| Appendix 61              | Appendix 62 |               |             |
| Valve Stem               |             |               |             |
| Valve Stem Type:         |             | Metal         |             |

| Question                  | Response      | Details                                      |
|---------------------------|---------------|----------------------------------------------|
| Tire Monitor System?:     |               |                                              |
| Extension?:               |               |                                              |
| Brake                     |               |                                              |
| Brake Type:               | Hydraulic     |                                              |
| Condition:                | Fair          | Application of brake pedal took much effort. |
| Rear Axle Curb            |               |                                              |
| Rear Axle Curb Condition: | Acceptable    |                                              |
| Appendix 63               |               |                                              |
| Wheel Assembly            |               |                                              |
| Wheel Assembly Type:      | Steel         |                                              |
| Lug Nuts Count:           | Not visible.  |                                              |
| Tire                      |               |                                              |
| Tire Brand:               | SailUN        |                                              |
| Tire Size:                | 225/70R19.5   |                                              |
| Manufactured Date:        | Not determine | ed                                           |
| Tread Wear Condition:     | Acceptable    |                                              |
| Appendix 64               |               |                                              |

| Question                     | Response       | Details |  |
|------------------------------|----------------|---------|--|
| Valve Stem                   |                |         |  |
| Valve Stem Type:             | Metal          |         |  |
| Tire Monitor System?:        |                |         |  |
| Extension?:                  |                |         |  |
| Brake                        |                |         |  |
| Brake Type:                  | Hydraulic      |         |  |
| Condition:                   | Fair           |         |  |
| Front Axle Street            |                |         |  |
| Front Axle Street Condition: | Acceptable     |         |  |
| Appendix 65  Appendix 66     |                |         |  |
| Wheel Assembly               | Wheel Assembly |         |  |
| Wheel Assembly Type:         | Steel          |         |  |
| Lug Nuts Count:              | Not visible.   |         |  |
| Tire                         |                |         |  |
| Tire Brand:                  | SailUN         |         |  |
| Tire Size:                   | 225/70R19.5    |         |  |
| Manufactured Date:           | 2411 June 20   | 11      |  |

| Question                    | Response     | Details |
|-----------------------------|--------------|---------|
| Tread Wear Condition:       | Acceptable   |         |
| Appendix 67                 |              |         |
| Valve Stem                  |              |         |
| Valve Stem Type:            | Metal        |         |
| Tire Monitor System?:       |              |         |
| Extension?:                 |              |         |
| Brake                       |              |         |
| Brake Type:                 | Hydraulic    |         |
| Condition:                  | Fair         |         |
| Rear Axle Street            |              |         |
| Rear Axle Street Condition: | Acceptable   |         |
| Appendix 68                 |              |         |
| Wheel Assembly              |              |         |
| Wheel Assembly Type:        | Steel        |         |
| Lug Nuts Count:             | Not visible. |         |
| Tire                        |              |         |

Tire Brand:

SailUN

| Question              | Response       | Details |
|-----------------------|----------------|---------|
| Tire Size:            | 225/70R19.5    |         |
| Manufactured Date:    | 2411 June 2011 |         |
| Tread Wear Condition: | Acceptable     |         |
|                       |                |         |