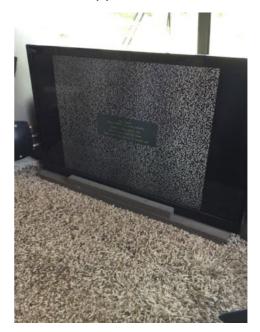

### **LIVING**

| Question         | Response   | Details |  |
|------------------|------------|---------|--|
| Living           |            |         |  |
| Location:        | Front      |         |  |
| Seating          |            |         |  |
| Couch?           | Yes        |         |  |
| Couch Size:      | Medium     |         |  |
| Couch Material:  | Fabric     |         |  |
| Convert-a-Bed?   | <b>V</b>   |         |  |
| Condition:       | Acceptable |         |  |
| Appendix 113     |            |         |  |
| Recliners?       | No         |         |  |
| Entertainment    |            |         |  |
| Television?      | Yes        |         |  |
| Television Size: | Small      |         |  |
| Flat Screen?     | <u> </u>   |         |  |
| Manufacturer:    | Insignia   |         |  |