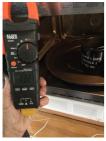

## **PROPANE SYSTEM**

| Question                 | Response       | Details                                                                                                             |
|--------------------------|----------------|---------------------------------------------------------------------------------------------------------------------|
| Propane System           |                |                                                                                                                     |
| Cylinders                |                |                                                                                                                     |
| Cylinder 1               |                |                                                                                                                     |
| Size:                    | 40 lb          |                                                                                                                     |
| Location:                | Street Side    |                                                                                                                     |
| DOT Date                 |                |                                                                                                                     |
| Year:                    | Lifetime tank  |                                                                                                                     |
| Month:                   |                |                                                                                                                     |
| Age (Yr/Mo):             |                |                                                                                                                     |
| Condition:               | Acceptable     |                                                                                                                     |
| Gas Supply Hose          |                |                                                                                                                     |
| Condition:               | Good           |                                                                                                                     |
| Leak Tested?             | $\checkmark$   |                                                                                                                     |
| Gas Regulator            |                |                                                                                                                     |
| Inspected:               | Cover, Positio | ning                                                                                                                |
| Condition:               | Poor           | Propane regulator not functioning properly-<br>gas pressure increased 2 inches of water<br>column in pressure test. |
| Appendix 87  Appendix 88 | Appendix 89    |                                                                                                                     |
| Leak Test Performed      |                |                                                                                                                     |
| LP pressure at Start:    | 8" WC          |                                                                                                                     |

| Question            | Response | Details |
|---------------------|----------|---------|
| Picture at Start:   |          |         |
| LP pressure at End: | 10" WC   |         |
| Picture at End:     |          |         |
| Elapsed Time:       | 5 mins   |         |