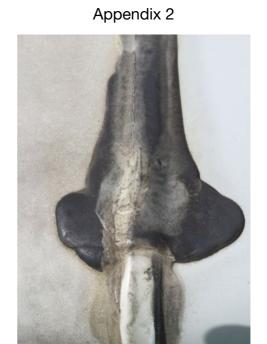

#### **Joints & Seals**

Roof Front End Condition:

Fair

Sealant along front cap seam exhibits signs of decay, cracking.

Appendix 2

Appendix 3

Appendix 4

Roof Curb Side Condition: