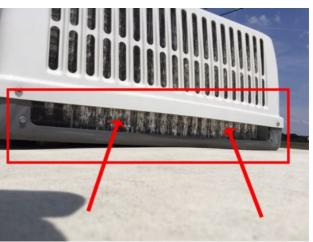

#### **Roof Air Conditioner**

Air Conditioner(s)

Air Conditioner 1

Location: Center

Shroud Condition: Acceptable

Appendix 13

Appendix 14

| Question                  | Response | Details                                                  |
|---------------------------|----------|----------------------------------------------------------|
| Exterior Coils Condition: | Poor     | Roof A/C unit exterior coils bent, restricting air flow. |