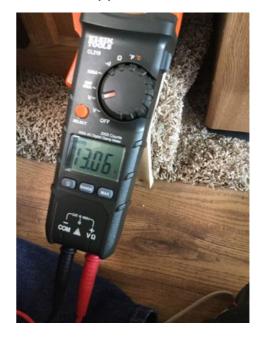

| Question                                | Response   | Details |
|-----------------------------------------|------------|---------|
| Voltage Condition:                      | Acceptable |         |
| Appendix 75                             |            |         |
| Measured Voltage without Converter (V): | 13.06      |         |
| Voltage Condition:                      | Acceptable |         |
| Appendix 76                             |            |         |
| 12 V Fuse Panel:                        | Acceptable |         |
| Chassis Lights                          |            |         |
| Front Clearance Lights:                 | Acceptable |         |
| Curb Side Marker Lights:                | Acceptable |         |
| Rear Clearance Lights:                  | Acceptable |         |
| Street Side Marker Lights:              | Acceptable |         |
| Chassis Brake Lights:                   | Acceptable |         |
| Chassis Turn (L) Lights:                | Acceptable |         |
| Chassis Turn (R) Lights:                | Acceptable |         |
| 120 Volt AC House / Pedestal Power      |            |         |
| Pedestal Power Cable:                   | 30 A       |         |
|                                         |            |         |