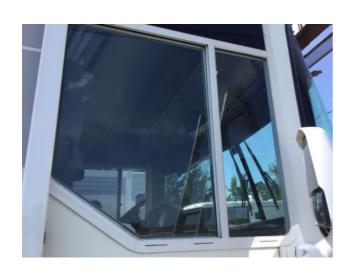

#### **Windows**

Windows

Window 1

| Window Size:      | Large      |                                                                     |
|-------------------|------------|---------------------------------------------------------------------|
| Window Type:      | Glass      |                                                                     |
| Window Condition: | Acceptable | Windshield - no chips or cracks. Good shape. Windshield wipers bad. |

#### 4. Replace windshield wipers.

Assignee: Unassigned

Priority: High

Audit: Tena Peterson

Linked to item: Window Condition:

Status: To Do