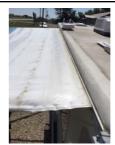

#### **Joints & Seals**

Roof Front End Condition:

Fair

Sealant along front cap seam exhibits signs of decay, cracking.

Appendix 2

Appendix 3

Appendix 4

Roof Curb Side Condition:

Acceptable

Sealant exhibits signs of decay, shrinking along roof edge.

Appendix 5

Appendix 6

| Question                 | Response   | Details |
|--------------------------|------------|---------|
| Roof Rear End Condition: | Acceptable |         |
|                          |            |         |