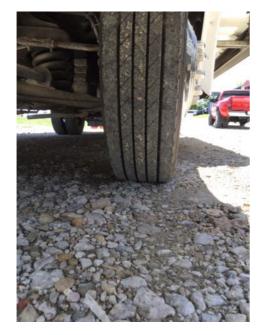

| Question                     | Response       | Details |  |
|------------------------------|----------------|---------|--|
| Valve Stem                   |                |         |  |
| Valve Stem Type:             | Metal          |         |  |
| Tire Monitor System?:        |                |         |  |
| Extension?:                  |                |         |  |
| Brake                        |                |         |  |
| Brake Type:                  | Hydraulic      |         |  |
| Condition:                   | Fair           |         |  |
| Front Axle Street            |                |         |  |
| Front Axle Street Condition: | Acceptable     |         |  |
| Appendix 65  Appendix 66     |                |         |  |
| Wheel Assembly               | Wheel Assembly |         |  |
| Wheel Assembly Type:         | Steel          |         |  |
| Lug Nuts Count:              | Not visible.   |         |  |
| Tire                         |                |         |  |
| Tire Brand:                  | SailUN         |         |  |
| Tire Size:                   | 225/70R19.5    |         |  |
| Manufactured Date:           | 2411 June 20   | 11      |  |

| Question                    | Response     | Details |
|-----------------------------|--------------|---------|
| Tread Wear Condition:       | Acceptable   |         |
| Appendix 67                 |              |         |
| Valve Stem                  |              |         |
| Valve Stem Type:            | Metal        |         |
| Tire Monitor System?:       |              |         |
| Extension?:                 |              |         |
| Brake                       |              |         |
| Brake Type:                 | Hydraulic    |         |
| Condition:                  | Fair         |         |
| Rear Axle Street            |              |         |
| Rear Axle Street Condition: | Acceptable   |         |
| Appendix 68                 |              |         |
| Wheel Assembly              |              |         |
| Wheel Assembly Type:        | Steel        |         |
| Lug Nuts Count:             | Not visible. |         |
| Tire                        |              |         |