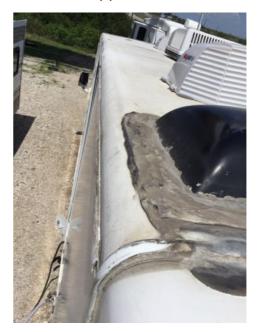

Acceptable

Sealant exhibits signs of decay, shrinking along roof edge.

Appendix 5

Appendix 6

| Question                 | Response   | Details |
|--------------------------|------------|---------|
| Roof Rear End Condition: | Acceptable |         |
|                          |            |         |

Roof Street Side Condition: Acceptable

Appendix 8