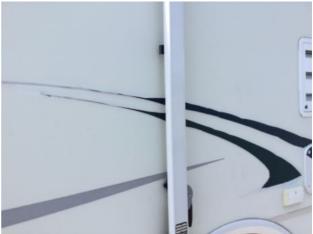

## **EXTERIOR CURB SIDE**

| Question                      | Response           | Details                |
|-------------------------------|--------------------|------------------------|
| Curb Side Type & Condition    |                    |                        |
| Curb Side Type:               | Gelcoat Fiberglass |                        |
| Condition:                    | Acceptable         |                        |
| Wall Surface                  |                    |                        |
| Wall Surface Type:            | Paint with Dec     | cals, Paint with Logos |
| Condition:                    | Fair               | Decals shrinking.      |
|                               |                    |                        |
| Appendix 25 Appendix 26       |                    |                        |
| Corner Joints, Trim & Gutters |                    |                        |
| Condition:                    | Acceptable         |                        |
| Windows                       |                    |                        |
| Window                        |                    |                        |
| Window 1                      |                    |                        |
| Size:                         | Large              |                        |
| Window Type:                  | Glass              |                        |
| Window Condition:             | Acceptable         |                        |
| Appendix 27 Window 2          |                    |                        |