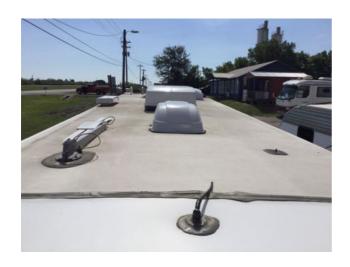

#### **ROOF**

| Question        | Response   | Details |
|-----------------|------------|---------|
| Roof            |            |         |
| Roof Type:      |            |         |
| Roof Condition: | Acceptable |         |
|                 |            |         |

#### **Joints & Seals**

Roof Front End Condition:

Fair

Sealant along front cap seam exhibits signs of decay, cracking.

Appendix 2

Appendix 3

Appendix 4

Roof Curb Side Condition: