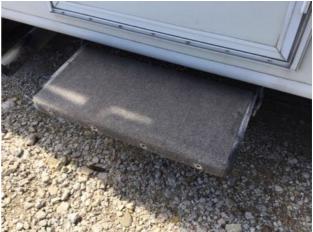

## **Entry / Exit Folding Steps**

| Folding Steps Type:      | Automatic    |                                        |
|--------------------------|--------------|----------------------------------------|
| Non-Skid?                | <u></u>      |                                        |
| Grab Handle?             | $\checkmark$ |                                        |
| Folding Steps Condition: | Poor         | Entry/exit stair operating off and on. |

Appendix 39

Appendix 40