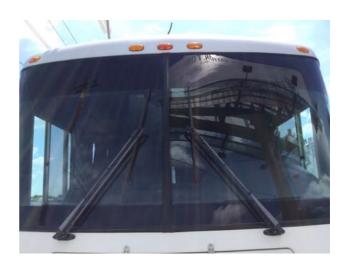

#### **Windows**

Windows

Window 1

| Window Size:      | Large      |                                                                     |
|-------------------|------------|---------------------------------------------------------------------|
| Window Type:      | Glass      |                                                                     |
| Window Condition: | Acceptable | Windshield - no chips or cracks. Good shape. Windshield wipers bad. |

Appendix 24

| Question                   | Response   | Details |
|----------------------------|------------|---------|
| Seals & Gaskets            |            |         |
| Seals & Gaskets Condition: | Acceptable |         |
| Screens                    |            |         |
| Screens Condition:         |            |         |
| Storage Compartments       |            |         |
| Awnings                    |            |         |
| Outside Wall Lights        |            |         |
| Slide Outs                 |            |         |