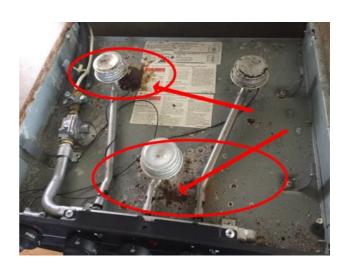

| Question                               | Response | Details                                                                          |
|----------------------------------------|----------|----------------------------------------------------------------------------------|
| Overall Storage Compartment Condition: | Fair     | Interior of water heater compartment needs cleaning. Exhibits rust on gas pipes. |