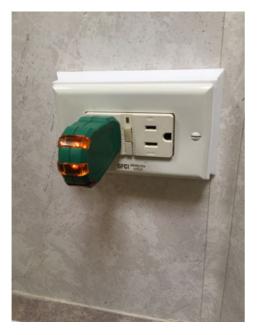

Condition:

120V Receptacles-Exterior

Acceptable

| Question                      | Response   | Details |
|-------------------------------|------------|---------|
| Measured Voltage (V):         | 119.5      |         |
| Voltage Condition:            | Acceptable |         |
| Appendix 77                   |            |         |
| 120V Receptacles-Storage      |            |         |
| Measured Voltage (V):         |            |         |
| Voltage Condition:            |            |         |
| Polarity Test Exterior:       | Acceptable |         |
| Hot Skin Test Performed       |            |         |
| Measured Voltage (V):         | 0          |         |
| Voltage Condition:            | Acceptable |         |
| 120V Breaker Panel Condition: | Acceptable |         |
| 120V Receptacles-Interior     |            |         |
| Measured Voltage (V):         | 119.6      |         |
| Voltage Condition:            | Acceptable |         |
| Appendix 78  Appendix 79      |            |         |
| GFCI Main Receptacle          |            |         |
| Location:                     | Bathroom   |         |

Tripped Voltage (V):

2.11

| Question                        | Response          | Details |
|---------------------------------|-------------------|---------|
| Voltage Condition:              |                   |         |
| Appendix 80 Appendix 81         |                   |         |
| Polarity Test Interior:         | Acceptable        |         |
| Appendix 82 Appendix 83         |                   |         |
| Inverter Operation Type:        | 1500 Watt         |         |
| Condition:                      | Acceptable        |         |
| Appendix 84  Appendix 85        |                   |         |
| Measured Voltage with Load (V): |                   |         |
| Voltage Condition:              | Acceptable        |         |
| Gas Generator                   |                   |         |
| Manufacturer:                   | Oman              |         |
| Model #:                        | 5500              |         |
| Type:                           | Electric<br>Start |         |
| Oil & Filter Condition:         | Acceptable        |         |