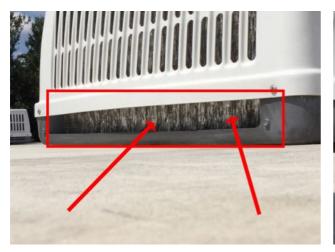

#### **Roof Air Conditioner**

Air Conditioner(s)

Air Conditioner 1

Location: Center

Shroud Condition: Acceptable

Appendix 13

Appendix 14

| Question                  | Response | Details                                                  |
|---------------------------|----------|----------------------------------------------------------|
| Exterior Coils Condition: | Poor     | Roof A/C unit exterior coils bent, restricting air flow. |