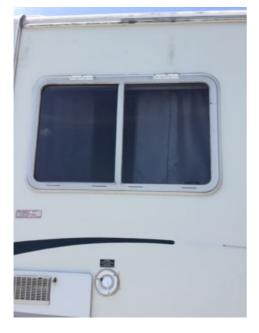

#### **Windows**

Windows

Window 1

| Window Size:      | Large      |                                                                     |
|-------------------|------------|---------------------------------------------------------------------|
| Window Type:      | Glass      |                                                                     |
| Window Condition: | Acceptable | Windshield - no chips or cracks. Good shape. Windshield wipers bad. |

Appendix 24

| Question                   | Response   | Details |
|----------------------------|------------|---------|
| Seals & Gaskets            |            |         |
| Seals & Gaskets Condition: | Acceptable |         |
| Screens                    |            |         |
| Screens Condition:         |            |         |
| Storage Compartments       |            |         |
| Awnings                    |            |         |
| Outside Wall Lights        |            |         |
| Slide Outs                 |            |         |