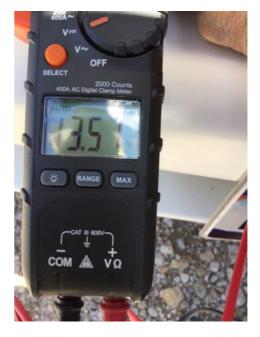

| Question                                | Response   | Details |
|-----------------------------------------|------------|---------|
| Voltage Condition:                      | Acceptable |         |
| Appendix 75                             |            |         |
| Measured Voltage without Converter (V): | 13.06      |         |
| Voltage Condition:                      | Acceptable |         |
| Appendix 76                             |            |         |
| 12 V Fuse Panel:                        | Acceptable |         |
| Chassis Lights                          |            |         |
| Front Clearance Lights:                 | Acceptable |         |
| Curb Side Marker Lights:                | Acceptable |         |
| Rear Clearance Lights:                  | Acceptable |         |
| Street Side Marker Lights:              | Acceptable |         |
| Chassis Brake Lights:                   | Acceptable |         |
| Chassis Turn (L) Lights:                | Acceptable |         |
| Chassis Turn (R) Lights:                | Acceptable |         |
| 120 Volt AC House / Pedestal Power      |            |         |
| Pedestal Power Cable:                   | 30 A       |         |
|                                         |            |         |