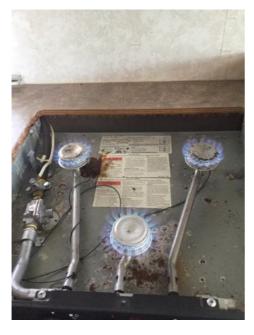

### **KITCHEN**

| Question                 | Response                          | Details                                  |
|--------------------------|-----------------------------------|------------------------------------------|
| Refrigerator/Freezer     |                                   |                                          |
| Size:                    | Medium                            |                                          |
| Manufacturer:            | Dometic                           |                                          |
| Model #:                 | DM2662                            |                                          |
| Serial #:                | 80705083                          |                                          |
| Doors Count:             | 2                                 |                                          |
| Inspected:               | Freezer, Electr<br>Interior Light | ric, Propane, Cold Test, Door Seal Test, |
| Location:                | Curb Wall                         |                                          |
| Condition:               | Acceptable                        |                                          |
| Appendix 90  Appendix 91 | Appendix 92                       | Appendix 93  Appendix 94                 |
| Stove                    |                                   |                                          |
| Cook Top?                |                                   |                                          |
| Burners Count:           | 3                                 |                                          |
| Manufacturer:            | Atwood                            |                                          |
| Oven:                    |                                   |                                          |