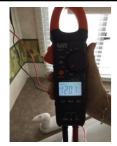

## **ELECTRICAL SYSTEMS**

|                                   | _                |         |
|-----------------------------------|------------------|---------|
| Question                          | Response         | Details |
| Chassis 12 Volt DC Battery System |                  |         |
| Batteries                         |                  |         |
| Battery 1                         |                  |         |
| Battery Type:                     | Standard         |         |
| Protective Box?                   | $\checkmark$     |         |
| Terminal Posts Condition:         | Acceptable       |         |
| Appendix 71                       |                  |         |
| Pos/Neg Cables Condition:         | Acceptable       |         |
| Measured Voltage (V):             | 13.68            |         |
| Voltage Condition:                | Acceptable       |         |
| Appendix 72                       |                  |         |
| Battery Disconnect Switch:        | Not<br>Inspected |         |
| Battery Watering System:          |                  |         |
| 7 Pin Connector:                  |                  |         |
| 12 Volt DC Coach System           |                  |         |
| Batteries                         |                  |         |

| Question                  | Response   | Details                   |
|---------------------------|------------|---------------------------|
| Battery 1                 |            |                           |
| Battery Type:             | Deep Cycle |                           |
| Protective Box?           | <b>✓</b>   |                           |
| Terminal Posts Condition: | Fair       | Rusty battery connection. |
|                           |            |                           |

Appendix 73

| Pos/Neg Cables Condition: | Acceptable |
|---------------------------|------------|
| Measured Voltage (V):     | 13.51      |
| Voltage Condition:        |            |

Appendix 74

| Battery Disconnect Switch:           | Not<br>Inspected |  |
|--------------------------------------|------------------|--|
| Battery Watering System:             |                  |  |
| Converter Operation                  |                  |  |
| Measured Voltage with Converter (V): | 13.75            |  |

| Question                                | Response   | Details |
|-----------------------------------------|------------|---------|
| Voltage Condition:                      | Acceptable |         |
| Appendix 75                             |            |         |
| Measured Voltage without Converter (V): | 13.06      |         |
| Voltage Condition:                      | Acceptable |         |
| Appendix 76                             |            |         |
| 12 V Fuse Panel:                        | Acceptable |         |
| Chassis Lights                          |            |         |
| Front Clearance Lights:                 | Acceptable |         |
| Curb Side Marker Lights:                | Acceptable |         |
| Rear Clearance Lights:                  | Acceptable |         |
| Street Side Marker Lights:              | Acceptable |         |
| Chassis Brake Lights:                   | Acceptable |         |
| Chassis Turn (L) Lights:                | Acceptable |         |
| Chassis Turn (R) Lights:                | Acceptable |         |
| 120 Volt AC House / Pedestal Power      |            |         |
| Pedestal Power Cable:                   | 30 A       |         |
|                                         |            |         |