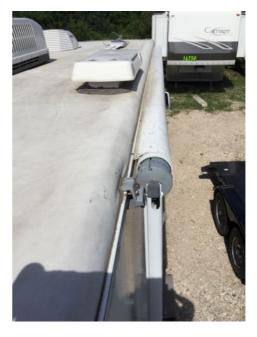

#### **Awnings**

**Awnings** 

Awning 1

Length (ft):

Material: Vinyl

Type: Manual

**31** 

Condition: Fair

Top edge of awning along coach exhibits signs of decay.

Appendix 34

Appendix 35

Appendix 36

Appendix 37