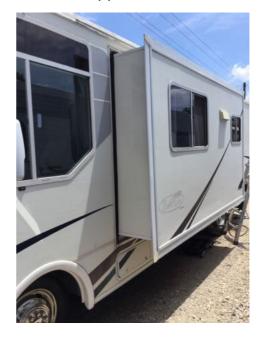

#### **Slide Outs**

## Slide Outs

| Question                             | Response      | Details |
|--------------------------------------|---------------|---------|
| Slide Out Type:                      |               |         |
| Length (ft):                         | 11            |         |
| Tracking / Rack System Type:         | Rack & Pinion |         |
| Rubber Seals & Sweeps Condition:     | Acceptable    |         |
| Appendix 53  Appendix 54             | Appendix 55   |         |
| Slide Out Drive Operation Condition: | Acceptable    |         |
| Appendix 56                          |               |         |
| Slide Out Topper Material:           |               |         |
| Type:                                |               |         |
| Length (ft):                         |               |         |
| Condition:                           |               |         |