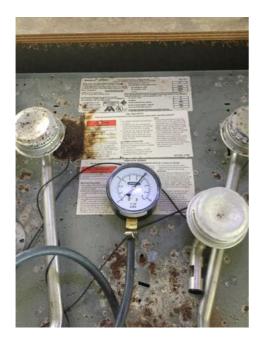

## **PROPANE SYSTEM**

| Question                 | Response       | Details                                                                                                             |
|--------------------------|----------------|---------------------------------------------------------------------------------------------------------------------|
| Propane System           |                |                                                                                                                     |
| Cylinders                |                |                                                                                                                     |
| Cylinder 1               |                |                                                                                                                     |
| Size:                    | 40 lb          |                                                                                                                     |
| Location:                | Street Side    |                                                                                                                     |
| DOT Date                 |                |                                                                                                                     |
| Year:                    | Lifetime tank  |                                                                                                                     |
| Month:                   |                |                                                                                                                     |
| Age (Yr/Mo):             |                |                                                                                                                     |
| Condition:               | Acceptable     |                                                                                                                     |
| Gas Supply Hose          |                |                                                                                                                     |
| Condition:               | Good           |                                                                                                                     |
| Leak Tested?             | $\checkmark$   |                                                                                                                     |
| Gas Regulator            |                |                                                                                                                     |
| Inspected:               | Cover, Positio | ning                                                                                                                |
| Condition:               | Poor           | Propane regulator not functioning properly-<br>gas pressure increased 2 inches of water<br>column in pressure test. |
| Appendix 87  Appendix 88 | Appendix 89    |                                                                                                                     |
| Leak Test Performed      |                |                                                                                                                     |
| LP pressure at Start:    | 8" WC          |                                                                                                                     |

| Question            | Response | Details |
|---------------------|----------|---------|
| Picture at Start:   |          |         |
| LP pressure at End: | 10" WC   |         |
| Picture at End:     |          |         |
| Elapsed Time:       | 5 mins   |         |