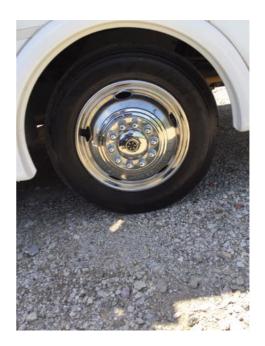

## **EXTERIOR CHASSIS / FRAME**

| Questio                  | on          | Response      | Details     |
|--------------------------|-------------|---------------|-------------|
| Frame                    |             |               |             |
| Manufacturer:            |             | Chevrolet     |             |
| Front Axle Curb          |             | •             |             |
| Front Axle Curb Conditio | n:          | Acceptable    |             |
|                          |             |               |             |
| Appendix 57              | Appendix 58 | Appendix 59   | Appendix 60 |
| Wheel Assembly           |             |               |             |
| Wheel Assembly Type:     |             | Steel         |             |
| Lug Nuts Count:          |             | Not visible.  |             |
| Tire                     |             |               |             |
| Tire Brand:              |             | SailUN        |             |
| Tire Size:               |             | 225/70R19.5   |             |
| Manufactured Date:       |             | Not determine | ed.         |
| Tread Wear Condition:    |             | Acceptable    |             |
| Appendix 61              | Appendix 62 |               |             |
| Valve Stem               |             |               |             |
| Valve Stem Type:         |             | Metal         |             |