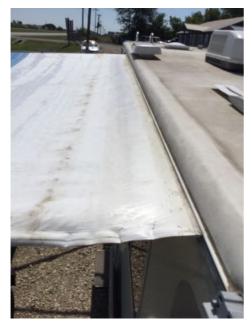

#### **Awnings**

**Awnings** 

Awning 1

Length (ft):

Material: Vinyl

Type: Manual

**31** 

Condition: Fair

Top edge of awning along coach exhibits signs of decay.

Appendix 34

Appendix 35

Appendix 36

Appendix 37