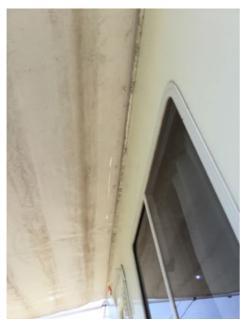

#### **Joints & Seals**

Roof Front End Condition:

Fair

Sealant along front cap seam exhibits signs of decay, cracking.

Appendix 2

Appendix 3

Appendix 4

Roof Curb Side Condition: