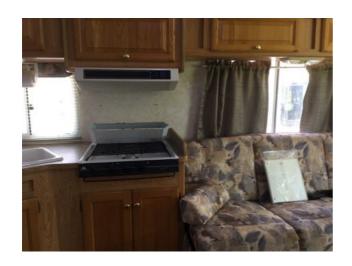

### **KITCHEN**

| Question                 | Response                          | Details                                  |
|--------------------------|-----------------------------------|------------------------------------------|
| Refrigerator/Freezer     |                                   |                                          |
| Size:                    | Medium                            |                                          |
| Manufacturer:            | Dometic                           |                                          |
| Model #:                 | DM2662                            |                                          |
| Serial #:                | 80705083                          |                                          |
| Doors Count:             | 2                                 |                                          |
| Inspected:               | Freezer, Electr<br>Interior Light | ric, Propane, Cold Test, Door Seal Test, |
| Location:                | Curb Wall                         |                                          |
| Condition:               | Acceptable                        |                                          |
| Appendix 90  Appendix 91 | Appendix 92                       | Appendix 93  Appendix 94                 |
| Stove                    |                                   |                                          |
| Cook Top?                |                                   |                                          |
| Burners Count:           | 3                                 |                                          |
| Manufacturer:            | Atwood                            |                                          |
| Oven:                    |                                   |                                          |

| Question   | Response | Details                |
|------------|----------|------------------------|
| Condition: | Fair     | Rust in stove top pan. |

Appendix 95

Appendix 96