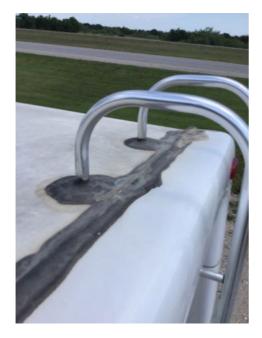

#### **Joints & Seals**

Roof Front End Condition:

Fair

Sealant along front cap seam exhibits signs of decay, cracking.

Appendix 2

Appendix 3

Appendix 4

Roof Curb Side Condition: