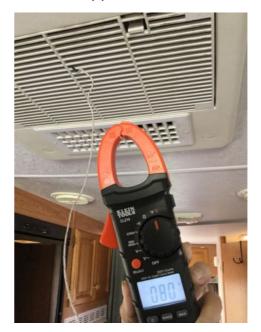

#### **Roof Air Conditioner**

Air Conditioner(s)

Air Conditioner 1

Location: Center

Shroud Condition: Acceptable

Appendix 13

Appendix 14

| Question                  | Response | Details                                                  |
|---------------------------|----------|----------------------------------------------------------|
| Exterior Coils Condition: | Poor     | Roof A/C unit exterior coils bent, restricting air flow. |