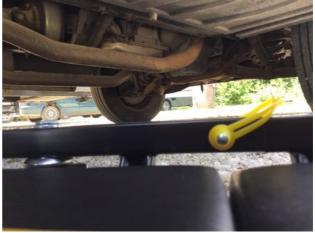

| Question                  | Response      | Details                                      |
|---------------------------|---------------|----------------------------------------------|
| Tire Monitor System?:     |               |                                              |
| Extension?:               |               |                                              |
| Brake                     |               |                                              |
| Brake Type:               | Hydraulic     |                                              |
| Condition:                | Fair          | Application of brake pedal took much effort. |
| Rear Axle Curb            |               |                                              |
| Rear Axle Curb Condition: | Acceptable    |                                              |
| Appendix 63               |               |                                              |
| Wheel Assembly            |               |                                              |
| Wheel Assembly Type:      | Steel         |                                              |
| Lug Nuts Count:           | Not visible.  |                                              |
| Tire                      |               |                                              |
| Tire Brand:               | SailUN        |                                              |
| Tire Size:                | 225/70R19.5   |                                              |
| Manufactured Date:        | Not determine | ed                                           |
| Tread Wear Condition:     | Acceptable    |                                              |
| Appendix 64               |               |                                              |