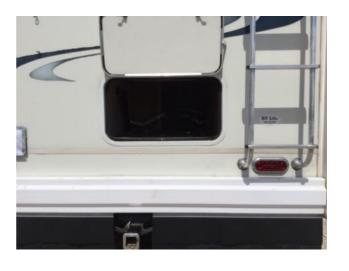

## **Entry / Exit Folding Steps**

| Folding Steps Type:      | Automatic    |                                        |
|--------------------------|--------------|----------------------------------------|
| Non-Skid?                | <u></u>      |                                        |
| Grab Handle?             | $\checkmark$ |                                        |
| Folding Steps Condition: | Poor         | Entry/exit stair operating off and on. |