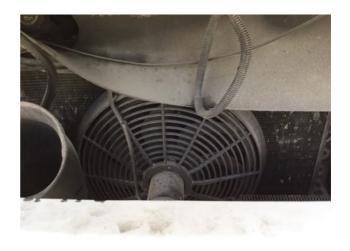

#### **Roof Air Conditioner**

Air Conditioner(s)

Air Conditioner 1

Location: Center

Shroud Condition: Acceptable

Appendix 13

Appendix 14

| Question                  | Response | Details                                                  |
|---------------------------|----------|----------------------------------------------------------|
| Exterior Coils Condition: | Poor     | Roof A/C unit exterior coils bent, restricting air flow. |