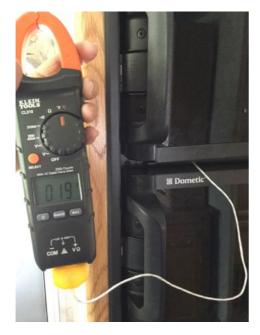

### **KITCHEN**

| Question                 | Response                          | Details                                  |
|--------------------------|-----------------------------------|------------------------------------------|
| Refrigerator/Freezer     |                                   |                                          |
| Size:                    | Medium                            |                                          |
| Manufacturer:            | Dometic                           |                                          |
| Model #:                 | DM2662                            |                                          |
| Serial #:                | 80705083                          |                                          |
| Doors Count:             | 2                                 |                                          |
| Inspected:               | Freezer, Electr<br>Interior Light | ric, Propane, Cold Test, Door Seal Test, |
| Location:                | Curb Wall                         |                                          |
| Condition:               | Acceptable                        |                                          |
| Appendix 90  Appendix 91 | Appendix 92                       | Appendix 93  Appendix 94                 |
| Stove                    |                                   |                                          |
| Cook Top?                |                                   |                                          |
| Burners Count:           | 3                                 |                                          |
| Manufacturer:            | Atwood                            |                                          |
| Oven:                    |                                   |                                          |