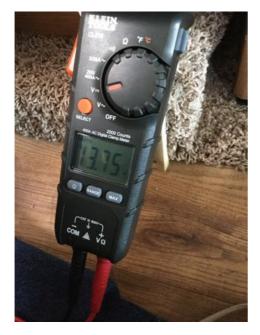

Appendix 73

| Pos/Neg Cables Condition: | Acceptable |
|---------------------------|------------|
| Measured Voltage (V):     | 13.51      |
| Voltage Condition:        |            |

Appendix 74

| Battery Disconnect Switch:           | Not<br>Inspected |  |
|--------------------------------------|------------------|--|
| Battery Watering System:             |                  |  |
| Converter Operation                  |                  |  |
| Measured Voltage with Converter (V): | 13.75            |  |