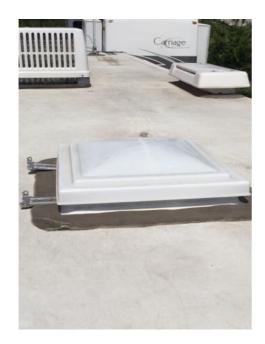

#### **Roof Vents**

| Roof Vents Manual Count:     | 3          |                                        |  |
|------------------------------|------------|----------------------------------------|--|
| Roof Vents Manual Condition: | Acceptable | One of three roof vents missing cover. |  |

Appendix 9

Appendix 10

| Roof Vents Power Count:  | 0 |  |
|--------------------------|---|--|
| Roof Vents Covers Count: | 2 |  |

| Question                     | Response   | Details |
|------------------------------|------------|---------|
| Roof Vents Covers Condition: | Acceptable |         |