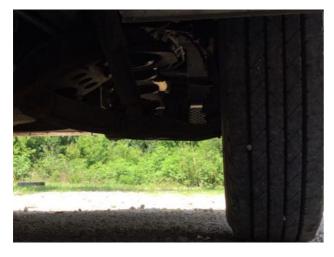

| Question                  | Response      | Details                                      |
|---------------------------|---------------|----------------------------------------------|
| Tire Monitor System?:     |               |                                              |
| Extension?:               |               |                                              |
| Brake                     |               |                                              |
| Brake Type:               | Hydraulic     |                                              |
| Condition:                | Fair          | Application of brake pedal took much effort. |
| Rear Axle Curb            |               |                                              |
| Rear Axle Curb Condition: | Acceptable    |                                              |
| Appendix 63               |               |                                              |
| Wheel Assembly            |               |                                              |
| Wheel Assembly Type:      | Steel         |                                              |
| Lug Nuts Count:           | Not visible.  |                                              |
| Tire                      |               |                                              |
| Tire Brand:               | SailUN        |                                              |
| Tire Size:                | 225/70R19.5   |                                              |
| Manufactured Date:        | Not determine | ed                                           |
| Tread Wear Condition:     | Acceptable    |                                              |
| Appendix 64               |               |                                              |