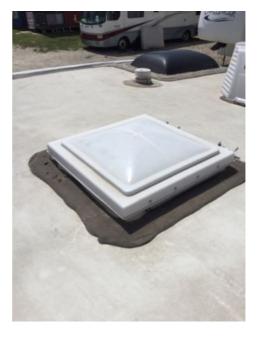

#### **Roof Vents**

| Roof Vents Manual Count:     | 3          |                                        |  |
|------------------------------|------------|----------------------------------------|--|
| Roof Vents Manual Condition: | Acceptable | One of three roof vents missing cover. |  |

Appendix 9

Appendix 10

| Roof Vents Power Count:  | 0 |  |
|--------------------------|---|--|
| Roof Vents Covers Count: | 2 |  |

| Question                     | Response   | Details |
|------------------------------|------------|---------|
| Roof Vents Covers Condition: | Acceptable |         |