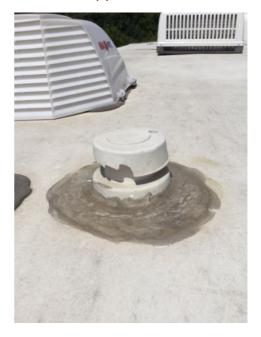

Appendix 11

| Plumbing Vents Count:     | 1    |                              |
|---------------------------|------|------------------------------|
| Plumbing Vents Condition: | Fair | Cracked plumbing vent cover. |

Appendix 12