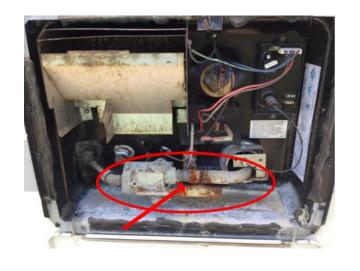

| Question                               | Response | Details                                                                          |
|----------------------------------------|----------|----------------------------------------------------------------------------------|
| Overall Storage Compartment Condition: | Fair     | Interior of water heater compartment needs cleaning. Exhibits rust on gas pipes. |

Appendix 101

| Water Heater              |                                  |
|---------------------------|----------------------------------|
| Manufacturer:             | Atwood                           |
| Model #:                  |                                  |
| Location:                 | Curb Wall                        |
| Energy Source:            | Electricity, Propane, Auto Spark |
| Bypass Valve:             | N/A                              |
| Anode Rod:                |                                  |
| Hot Water Test (Degrees): |                                  |
| Dauber Screens?           | Yes                              |
| Condition:                | Fair                             |
| AC Units                  |                                  |