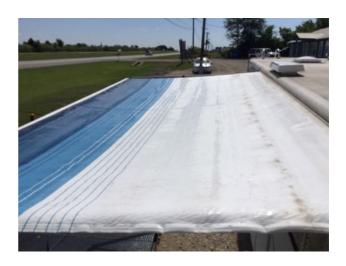

#### **Awnings**

**Awnings** 

Awning 1

Length (ft):

Material: Vinyl

Type: Manual

**31** 

Condition: Fair

Top edge of awning along coach exhibits signs of decay.

Appendix 34

Appendix 35

Appendix 36

Appendix 37