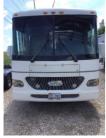

#### **EXTERIOR FRONT END**

| Question               | Response   | Details |
|------------------------|------------|---------|
| Front Type & Condition |            |         |
| Front Type:            | Molded Cap |         |
| Front Condition:       | Acceptable |         |
|                        |            |         |

#### **Front Wall Surface**

| Front Wall Surface Type:      | Paint with Decals |
|-------------------------------|-------------------|
| Front Wall Surface Condition: | Acceptable        |

#### **Windows**

Windows

Window 1

| Window Size:      | Large      |                                                                     |
|-------------------|------------|---------------------------------------------------------------------|
| Window Type:      | Glass      |                                                                     |
| Window Condition: | Acceptable | Windshield - no chips or cracks. Good shape. Windshield wipers bad. |