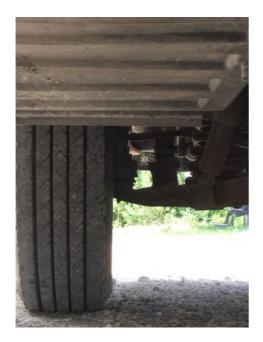

| Question                     | Response       | Details |  |
|------------------------------|----------------|---------|--|
| Valve Stem                   |                |         |  |
| Valve Stem Type:             | Metal          |         |  |
| Tire Monitor System?:        |                |         |  |
| Extension?:                  |                |         |  |
| Brake                        |                |         |  |
| Brake Type:                  | Hydraulic      |         |  |
| Condition:                   | Fair           |         |  |
| Front Axle Street            |                |         |  |
| Front Axle Street Condition: | Acceptable     |         |  |
| Appendix 65  Appendix 66     |                |         |  |
| Wheel Assembly               | Wheel Assembly |         |  |
| Wheel Assembly Type:         | Steel          |         |  |
| Lug Nuts Count:              | Not visible.   |         |  |
| Tire                         |                |         |  |
| Tire Brand:                  | SailUN         |         |  |
| Tire Size:                   | 225/70R19.5    |         |  |
| Manufactured Date:           | 2411 June 20   | 11      |  |

| Question                    | Response     | Details |
|-----------------------------|--------------|---------|
| Tread Wear Condition:       | Acceptable   |         |
| Appendix 67                 |              |         |
| Valve Stem                  |              |         |
| Valve Stem Type:            | Metal        |         |
| Tire Monitor System?:       |              |         |
| Extension?:                 |              |         |
| Brake                       |              |         |
| Brake Type:                 | Hydraulic    |         |
| Condition:                  | Fair         |         |
| Rear Axle Street            |              |         |
| Rear Axle Street Condition: | Acceptable   |         |
| Appendix 68                 |              |         |
| Wheel Assembly              |              |         |
| Wheel Assembly Type:        | Steel        |         |
| Lug Nuts Count:             | Not visible. |         |
| Tire                        |              |         |