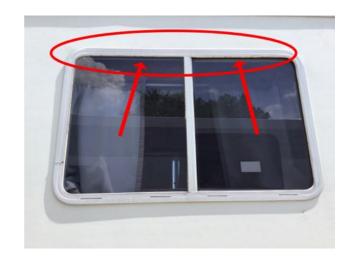

| Question          | Response   | Details                                           |
|-------------------|------------|---------------------------------------------------|
| Window Condition: | Acceptable |                                                   |
| Appendix 49       |            |                                                   |
| Window 2          |            |                                                   |
| Size:             | Medium     |                                                   |
| Window Type:      | Glass      |                                                   |
| Window Condition: | Acceptable | Plastic window seal needs cleaning - ALL windows. |
|                   |            |                                                   |
| Appendix 50       |            |                                                   |
| Window 3          |            |                                                   |
| Size:             | Small      |                                                   |
| Window Type:      | Glass      |                                                   |
| Window Condition: | Acceptable |                                                   |
|                   |            |                                                   |