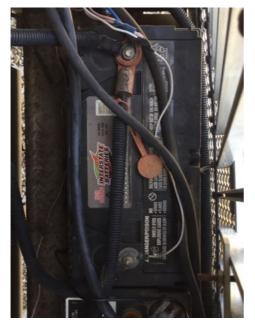

| Question                  | Response   | Details                   |
|---------------------------|------------|---------------------------|
| Battery 1                 |            |                           |
| Battery Type:             | Deep Cycle |                           |
| Protective Box?           | <b>✓</b>   |                           |
| Terminal Posts Condition: | Fair       | Rusty battery connection. |
|                           |            |                           |