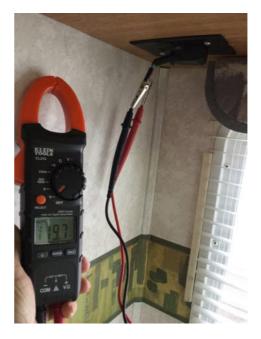

Condition:

120V Receptacles-Exterior

Acceptable

| Question                      | Response   | Details |
|-------------------------------|------------|---------|
| Measured Voltage (V):         | 119.5      |         |
| Voltage Condition:            | Acceptable |         |
| Appendix 77                   |            |         |
| 120V Receptacles-Storage      |            |         |
| Measured Voltage (V):         |            |         |
| Voltage Condition:            |            |         |
| Polarity Test Exterior:       | Acceptable |         |
| Hot Skin Test Performed       |            |         |
| Measured Voltage (V):         | 0          |         |
| Voltage Condition:            | Acceptable |         |
| 120V Breaker Panel Condition: | Acceptable |         |
| 120V Receptacles-Interior     |            |         |
| Measured Voltage (V):         | 119.6      |         |
| Voltage Condition:            | Acceptable |         |
| Appendix 78  Appendix 79      |            |         |
| GFCI Main Receptacle          |            |         |
| Location:                     | Bathroom   |         |