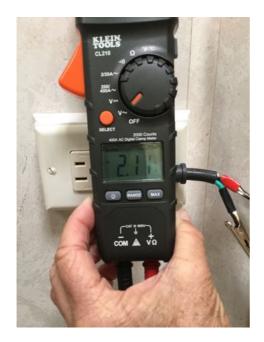

Condition:

120V Receptacles-Exterior

Acceptable

| Question                      | Response   | Details |
|-------------------------------|------------|---------|
| Measured Voltage (V):         | 119.5      |         |
| Voltage Condition:            | Acceptable |         |
| Appendix 77                   |            |         |
| 120V Receptacles-Storage      |            |         |
| Measured Voltage (V):         |            |         |
| Voltage Condition:            |            |         |
| Polarity Test Exterior:       | Acceptable |         |
| Hot Skin Test Performed       |            |         |
| Measured Voltage (V):         | 0          |         |
| Voltage Condition:            | Acceptable |         |
| 120V Breaker Panel Condition: | Acceptable |         |
| 120V Receptacles-Interior     |            |         |
| Measured Voltage (V):         | 119.6      |         |
| Voltage Condition:            | Acceptable |         |
| Appendix 78  Appendix 79      |            |         |
| GFCI Main Receptacle          |            |         |
| Location:                     | Bathroom   |         |

Tripped Voltage (V):

2.11

| Question                        | Response          | Details |
|---------------------------------|-------------------|---------|
| Voltage Condition:              |                   |         |
| Appendix 80 Appendix 81         |                   |         |
| Polarity Test Interior:         | Acceptable        |         |
| Appendix 82 Appendix 83         |                   |         |
| Inverter Operation Type:        | 1500 Watt         |         |
| Condition:                      | Acceptable        |         |
| Appendix 84  Appendix 85        |                   |         |
| Measured Voltage with Load (V): |                   |         |
| Voltage Condition:              | Acceptable        |         |
| Gas Generator                   |                   |         |
| Manufacturer:                   | Oman              |         |
| Model #:                        | 5500              |         |
| Type:                           | Electric<br>Start |         |
| Oil & Filter Condition:         | Acceptable        |         |