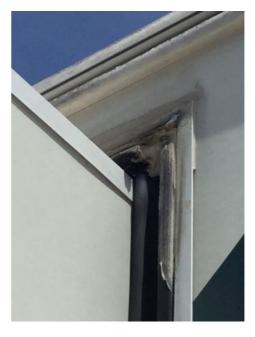

#### **Joints & Seals**

Roof Front End Condition:

Fair

Sealant along front cap seam exhibits signs of decay, cracking.

Appendix 2

Appendix 3

Appendix 4

Roof Curb Side Condition: