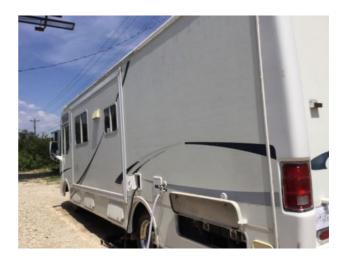

## **EXTERIOR CURB SIDE**

| Question                      | Response           | Details                |
|-------------------------------|--------------------|------------------------|
| Curb Side Type & Condition    |                    |                        |
| Curb Side Type:               | Gelcoat Fiberglass |                        |
| Condition:                    | Acceptable         |                        |
| Wall Surface                  |                    |                        |
| Wall Surface Type:            | Paint with Dec     | cals, Paint with Logos |
| Condition:                    | Fair               | Decals shrinking.      |
|                               |                    |                        |
| Appendix 25 Appendix 26       |                    |                        |
| Corner Joints, Trim & Gutters |                    |                        |
| Condition:                    | Acceptable         |                        |
| Windows                       |                    |                        |
| Window                        |                    |                        |
| Window 1                      |                    |                        |
| Size:                         | Large              |                        |
| Window Type:                  | Glass              |                        |
| Window Condition:             | Acceptable         |                        |
| Appendix 27 Window 2          |                    |                        |

## **EXTERIOR STREET SIDE**

| Question                      | Response       | Details                |  |  |
|-------------------------------|----------------|------------------------|--|--|
| Street Side Type & Condition  |                |                        |  |  |
| Street Side Type:             | Gelcoat Fiber  | Gelcoat Fiberglass     |  |  |
| Condition:                    | Acceptable     |                        |  |  |
|                               |                |                        |  |  |
| Appendix 46                   |                |                        |  |  |
| Wall Surface                  |                |                        |  |  |
| Wall Surface Type:            | Paint with Dec | cals, Paint with Logos |  |  |
| Condition:                    | Fair           |                        |  |  |
|                               |                |                        |  |  |
| Appendix 47 Appendix 48       |                |                        |  |  |
| Corner Joints, Trim & Gutters |                |                        |  |  |
| Condition:                    | Acceptable     |                        |  |  |
| Windows                       |                |                        |  |  |
| Window                        |                |                        |  |  |
| Window 1                      |                |                        |  |  |
| Size:                         | Large          |                        |  |  |
| Window Type:                  | Glass          |                        |  |  |