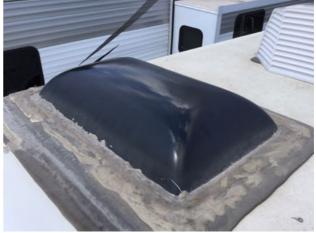

#### **Roof Vents**

| Roof Vents Manual Count:     | 3          |                                        |  |
|------------------------------|------------|----------------------------------------|--|
| Roof Vents Manual Condition: | Acceptable | One of three roof vents missing cover. |  |

Appendix 9

Appendix 10

| Roof Vents Power Count:  | 0 |  |
|--------------------------|---|--|
| Roof Vents Covers Count: | 2 |  |

| Question                     | Response   | Details |
|------------------------------|------------|---------|
| Roof Vents Covers Condition: | Acceptable |         |