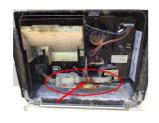

#### **Roof Air Conditioner**

Air Conditioner(s)

Air Conditioner 1

Location: Center

Shroud Condition: Acceptable

Appendix 13

Appendix 14

| Question                  | Response | Details                                                  |
|---------------------------|----------|----------------------------------------------------------|
| Exterior Coils Condition: | Poor     | Roof A/C unit exterior coils bent, restricting air flow. |