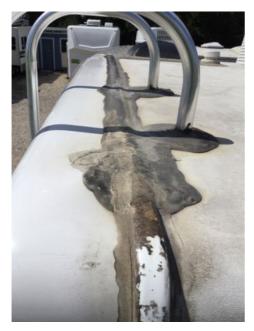

#### **Joints & Seals**

Roof Front End Condition:

Fair

Sealant along front cap seam exhibits signs of decay, cracking.

Appendix 2

Appendix 3

Appendix 4

Roof Curb Side Condition:

Acceptable

Sealant exhibits signs of decay, shrinking along roof edge.

Appendix 5

Appendix 6

| Question                 | Response   | Details |
|--------------------------|------------|---------|
| Roof Rear End Condition: | Acceptable |         |
|                          |            |         |