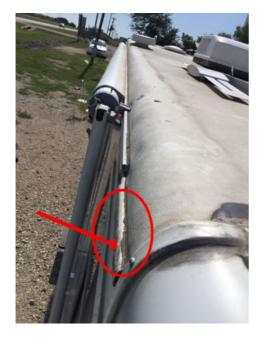

#### **Joints & Seals**

Roof Front End Condition:

Fair

Sealant along front cap seam exhibits signs of decay, cracking.

Appendix 2

Appendix 3

Appendix 4

Roof Curb Side Condition: