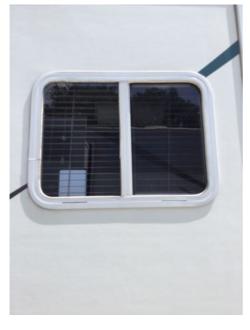

#### **Windows**

Windows

Window 1

| Window Size:      | Large      |                                                                     |
|-------------------|------------|---------------------------------------------------------------------|
| Window Type:      | Glass      |                                                                     |
| Window Condition: | Acceptable | Windshield - no chips or cracks. Good shape. Windshield wipers bad. |

Appendix 24

| Question                   | Response   | Details |
|----------------------------|------------|---------|
| Seals & Gaskets            |            |         |
| Seals & Gaskets Condition: | Acceptable |         |
| Screens                    |            |         |
| Screens Condition:         |            |         |
| Storage Compartments       |            |         |
| Awnings                    |            |         |
| Outside Wall Lights        |            |         |
| Slide Outs                 |            |         |