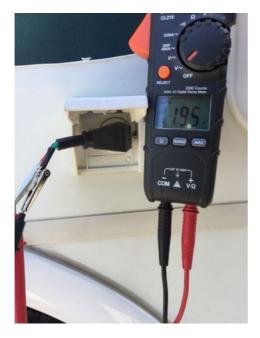

Condition:

120V Receptacles-Exterior

Acceptable

| Question                      | Response   | Details |
|-------------------------------|------------|---------|
| Measured Voltage (V):         | 119.5      |         |
| Voltage Condition:            | Acceptable |         |
| Appendix 77                   |            |         |
| 120V Receptacles-Storage      |            |         |
| Measured Voltage (V):         |            |         |
| Voltage Condition:            |            |         |
| Polarity Test Exterior:       | Acceptable |         |
| Hot Skin Test Performed       |            |         |
| Measured Voltage (V):         | 0          |         |
| Voltage Condition:            | Acceptable |         |
| 120V Breaker Panel Condition: | Acceptable |         |
| 120V Receptacles-Interior     |            |         |
| Measured Voltage (V):         | 119.6      |         |
| Voltage Condition:            | Acceptable |         |
| Appendix 78  Appendix 79      |            |         |
| GFCI Main Receptacle          |            |         |
| Location:                     | Bathroom   |         |