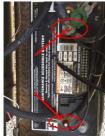

## **ELECTRICAL SYSTEMS**

|                                   | _                |         |
|-----------------------------------|------------------|---------|
| Question                          | Response         | Details |
| Chassis 12 Volt DC Battery System |                  |         |
| Batteries                         |                  |         |
| Battery 1                         |                  |         |
| Battery Type:                     | Standard         |         |
| Protective Box?                   | $\checkmark$     |         |
| Terminal Posts Condition:         | Acceptable       |         |
| Appendix 71                       |                  |         |
| Pos/Neg Cables Condition:         | Acceptable       |         |
| Measured Voltage (V):             | 13.68            |         |
| Voltage Condition:                | Acceptable       |         |
| Appendix 72                       |                  |         |
| Battery Disconnect Switch:        | Not<br>Inspected |         |
| Battery Watering System:          |                  |         |
| 7 Pin Connector:                  |                  |         |
| 12 Volt DC Coach System           |                  |         |
| Batteries                         |                  |         |

| Question                  | Response   | Details                   |
|---------------------------|------------|---------------------------|
| Battery 1                 |            |                           |
| Battery Type:             | Deep Cycle |                           |
| Protective Box?           | <b>✓</b>   |                           |
| Terminal Posts Condition: | Fair       | Rusty battery connection. |
|                           |            |                           |