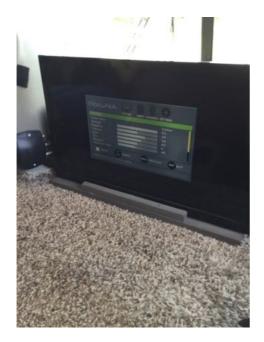

### **LIVING**

| Question         | Response   | Details |  |
|------------------|------------|---------|--|
| Living           |            |         |  |
| Location:        | Front      |         |  |
| Seating          |            |         |  |
| Couch?           | Yes        |         |  |
| Couch Size:      | Medium     |         |  |
| Couch Material:  | Fabric     |         |  |
| Convert-a-Bed?   | <b>V</b>   |         |  |
| Condition:       | Acceptable |         |  |
| Appendix 113     |            |         |  |
| Recliners?       | No         |         |  |
| Entertainment    |            |         |  |
| Television?      | Yes        |         |  |
| Television Size: | Small      |         |  |
| Flat Screen?     | <u> </u>   |         |  |
| Manufacturer:    | Insignia   |         |  |