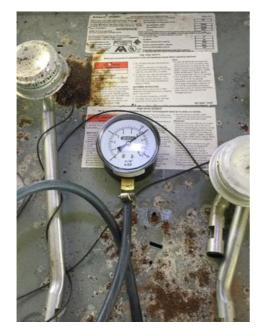

## **PROPANE SYSTEM**

| Question                 | Response       | Details                                                                                                             |
|--------------------------|----------------|---------------------------------------------------------------------------------------------------------------------|
| Propane System           |                |                                                                                                                     |
| Cylinders                |                |                                                                                                                     |
| Cylinder 1               |                |                                                                                                                     |
| Size:                    | 40 lb          |                                                                                                                     |
| Location:                | Street Side    |                                                                                                                     |
| DOT Date                 |                |                                                                                                                     |
| Year:                    | Lifetime tank  |                                                                                                                     |
| Month:                   |                |                                                                                                                     |
| Age (Yr/Mo):             |                |                                                                                                                     |
| Condition:               | Acceptable     |                                                                                                                     |
| Gas Supply Hose          |                |                                                                                                                     |
| Condition:               | Good           |                                                                                                                     |
| Leak Tested?             | $\checkmark$   |                                                                                                                     |
| Gas Regulator            |                |                                                                                                                     |
| Inspected:               | Cover, Positio | ning                                                                                                                |
| Condition:               | Poor           | Propane regulator not functioning properly-<br>gas pressure increased 2 inches of water<br>column in pressure test. |
| Appendix 87  Appendix 88 | Appendix 89    |                                                                                                                     |
| Leak Test Performed      |                |                                                                                                                     |
| LP pressure at Start:    | 8" WC          |                                                                                                                     |

| Question            | Response | Details |
|---------------------|----------|---------|
| Picture at Start:   |          |         |
| LP pressure at End: | 10" WC   |         |
| Picture at End:     |          |         |
| Elapsed Time:       | 5 mins   |         |

| Question                   | Response                   | Details                                                                                                                                        |
|----------------------------|----------------------------|------------------------------------------------------------------------------------------------------------------------------------------------|
| Gas Supply Hose            |                            |                                                                                                                                                |
| Gas Supply Hose Condition: | Good                       |                                                                                                                                                |
| Gas Regulator              |                            |                                                                                                                                                |
| Inspected:                 | Inline, Cover, Positioning |                                                                                                                                                |
| Gas Regulator Condition:   | Fair                       | LP gas pressure test would not hold constant water column pressure. Pressure actually increased by 2" water column. Possible faulty regulator. |
| Other                      |                            |                                                                                                                                                |
| Spotlight Count:           |                            |                                                                                                                                                |
| Spotlight Condition:       |                            |                                                                                                                                                |
| Airhorns Count:            |                            |                                                                                                                                                |
| Airhorns Condition:        |                            |                                                                                                                                                |