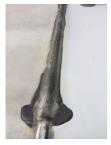

#### **Joints & Seals**

Roof Front End Condition:

Fair

Sealant along front cap seam exhibits signs of decay, cracking.

Appendix 2

Appendix 3

Appendix 4

Roof Curb Side Condition: