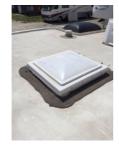

#### **Roof Vents**

| Roof Vents Manual Count:     | 3          |                                        |  |
|------------------------------|------------|----------------------------------------|--|
| Roof Vents Manual Condition: | Acceptable | One of three roof vents missing cover. |  |

Appendix 9

Appendix 10

| Roof Vents Power Count:  | 0 |  |
|--------------------------|---|--|
| Roof Vents Covers Count: | 2 |  |

| Question                     | Response   | Details |
|------------------------------|------------|---------|
| Roof Vents Covers Condition: | Acceptable |         |