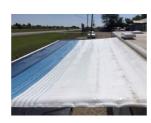

#### **Joints & Seals**

Roof Front End Condition:

Fair

Sealant along front cap seam exhibits signs of decay, cracking.

Appendix 2

Appendix 3

Appendix 4

Roof Curb Side Condition:

Acceptable

Sealant exhibits signs of decay, shrinking along roof edge.

Appendix 5

Appendix 6

| Question                 | Response   | Details |
|--------------------------|------------|---------|
| Roof Rear End Condition: | Acceptable |         |
|                          |            |         |