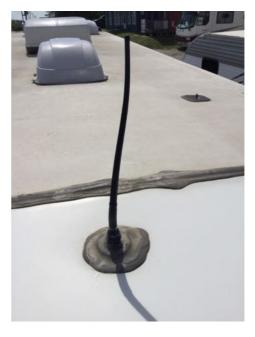

Appendix 11

| Plumbing Vents Count:     | 1    |                              |
|---------------------------|------|------------------------------|
| Plumbing Vents Condition: | Fair | Cracked plumbing vent cover. |