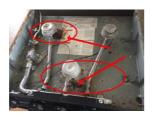

| Question                               | Response | Details                                                                          |
|----------------------------------------|----------|----------------------------------------------------------------------------------|
| Overall Storage Compartment Condition: | Fair     | Interior of water heater compartment needs cleaning. Exhibits rust on gas pipes. |