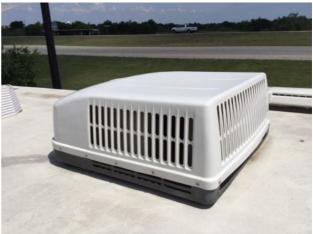

#### **Roof Air Conditioner**

Air Conditioner(s)

Air Conditioner 1

Location: Center

Shroud Condition: Acceptable

Appendix 13

Appendix 14

| Question                  | Response | Details                                                  |
|---------------------------|----------|----------------------------------------------------------|
| Exterior Coils Condition: | Poor     | Roof A/C unit exterior coils bent, restricting air flow. |