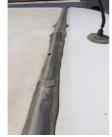

#### **Joints & Seals**

Roof Front End Condition:

Fair

Sealant along front cap seam exhibits signs of decay, cracking.

Appendix 2

Appendix 3

Appendix 4

Roof Curb Side Condition: