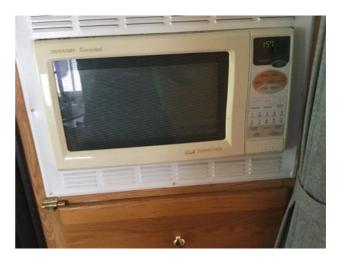

#### **Microwave**

| Size:             | Medium                         |  |
|-------------------|--------------------------------|--|
| Manufacturer:     | Sharp                          |  |
| Exhaust Vent Fan: | Touch Pad Test, Hot Water Test |  |
| Convection Oven:  | N/A                            |  |
| Condition:        | Acceptable                     |  |