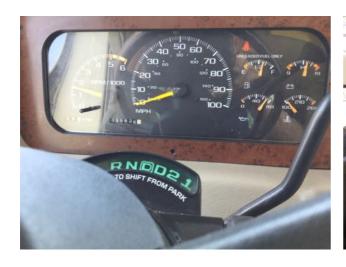

#### **Cockpit / Navigation Area**

Dash Control Gauges Condition:

Good

The headlight switch is inoperative- loose in the dashboard. Could not make the lights come on.

Appendix 119

Appendix 120

| Question                                                | Response             | Details |  |
|---------------------------------------------------------|----------------------|---------|--|
| Mileage:                                                | 35636.0              |         |  |
| Generator Hours:                                        | Could not determine. |         |  |
| Cockpit / Navigation Area Overall<br>Condition:         | Good                 |         |  |
| Engine Compartment                                      | Engine Compartment   |         |  |
| Engine / Transmission Condition:                        | Good                 |         |  |
| Coolant Condition:                                      | Good                 |         |  |
| Oil Condition:                                          | Good                 |         |  |
| Appendix 121                                            |                      |         |  |
| Transmission Condition:                                 | Good                 |         |  |
| Hoses, Belts, Radiator, Fans Condition:                 | Good                 |         |  |
| Appendix 122                                            |                      |         |  |
| Exhaust System Condition:                               | Good                 |         |  |
| Exhaust Pipe / Converter / Muffler / Brackets in Place: | Good                 |         |  |
| Motorhome Propane                                       |                      |         |  |
| ASME Tank (lbs):                                        | 40                   |         |  |
| ASME Tank Location:                                     | Street Side          |         |  |
| ASME Tank Condition:                                    | Acceptable           |         |  |