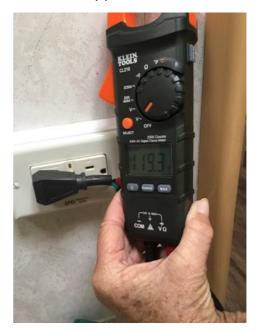

| Question                                | Response   | Details |
|-----------------------------------------|------------|---------|
| Voltage Condition:                      | Acceptable |         |
| Appendix 75                             |            |         |
| Measured Voltage without Converter (V): | 13.06      |         |
| Voltage Condition:                      | Acceptable |         |
| Appendix 76                             |            |         |
| 12 V Fuse Panel:                        | Acceptable |         |
| Chassis Lights                          |            |         |
| Front Clearance Lights:                 | Acceptable |         |
| Curb Side Marker Lights:                | Acceptable |         |
| Rear Clearance Lights:                  | Acceptable |         |
| Street Side Marker Lights:              | Acceptable |         |
| Chassis Brake Lights:                   | Acceptable |         |
| Chassis Turn (L) Lights:                | Acceptable |         |
| Chassis Turn (R) Lights:                | Acceptable |         |
| 120 Volt AC House / Pedestal Power      |            |         |
| Pedestal Power Cable:                   | 30 A       |         |
|                                         |            |         |

Condition:

120V Receptacles-Exterior

Acceptable

| Question                      | Response   | Details |
|-------------------------------|------------|---------|
| Measured Voltage (V):         | 119.5      |         |
| Voltage Condition:            | Acceptable |         |
| Appendix 77                   |            |         |
| 120V Receptacles-Storage      |            |         |
| Measured Voltage (V):         |            |         |
| Voltage Condition:            |            |         |
| Polarity Test Exterior:       | Acceptable |         |
| Hot Skin Test Performed       |            |         |
| Measured Voltage (V):         | 0          |         |
| Voltage Condition:            | Acceptable |         |
| 120V Breaker Panel Condition: | Acceptable |         |
| 120V Receptacles-Interior     |            |         |
| Measured Voltage (V):         | 119.6      |         |
| Voltage Condition:            | Acceptable |         |
| Appendix 78  Appendix 79      |            |         |
| GFCI Main Receptacle          |            |         |
| Location:                     | Bathroom   |         |