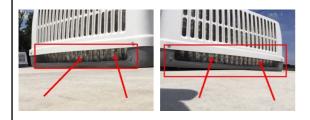

#### **Roof Air Conditioner**

Air Conditioner(s)

Air Conditioner 1

Location: Center

Shroud Condition: Acceptable

Appendix 13

Appendix 14

| Question                  | Response | Details                                                  |
|---------------------------|----------|----------------------------------------------------------|
| Exterior Coils Condition: | Poor     | Roof A/C unit exterior coils bent, restricting air flow. |