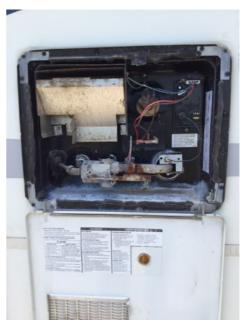

| Question                               | Response | Details                                                                          |
|----------------------------------------|----------|----------------------------------------------------------------------------------|
| Overall Storage Compartment Condition: | Fair     | Interior of water heater compartment needs cleaning. Exhibits rust on gas pipes. |

Appendix 101

| Water Heater              |                                  |
|---------------------------|----------------------------------|
| Manufacturer:             | Atwood                           |
| Model #:                  |                                  |
| Location:                 | Curb Wall                        |
| Energy Source:            | Electricity, Propane, Auto Spark |
| Bypass Valve:             | N/A                              |
| Anode Rod:                |                                  |
| Hot Water Test (Degrees): |                                  |
| Dauber Screens?           | Yes                              |
| Condition:                | Fair                             |
| AC Units                  |                                  |