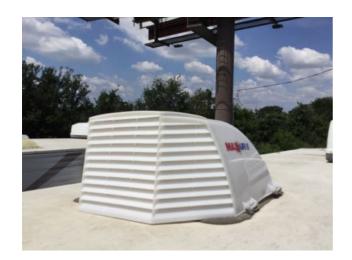

#### **Roof Air Conditioner**

Air Conditioner(s)

Air Conditioner 1

Location: Center

Shroud Condition: Acceptable

Appendix 13

Appendix 14

| Question                  | Response | Details                                                  |
|---------------------------|----------|----------------------------------------------------------|
| Exterior Coils Condition: | Poor     | Roof A/C unit exterior coils bent, restricting air flow. |

Appendix 15

Appendix 16