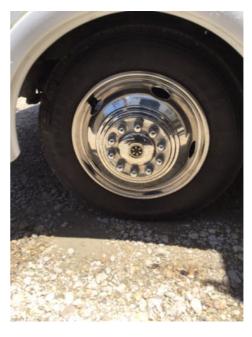

## **EXTERIOR CHASSIS / FRAME**

| Questio                  | on          | Response      | Details     |
|--------------------------|-------------|---------------|-------------|
| Frame                    |             |               |             |
| Manufacturer:            |             | Chevrolet     |             |
| Front Axle Curb          |             | •             |             |
| Front Axle Curb Conditio | n:          | Acceptable    |             |
|                          |             |               |             |
| Appendix 57              | Appendix 58 | Appendix 59   | Appendix 60 |
| Wheel Assembly           |             |               |             |
| Wheel Assembly Type:     |             | Steel         |             |
| Lug Nuts Count:          |             | Not visible.  |             |
| Tire                     |             |               |             |
| Tire Brand:              |             | SailUN        |             |
| Tire Size:               |             | 225/70R19.5   |             |
| Manufactured Date:       |             | Not determine | ed.         |
| Tread Wear Condition:    |             | Acceptable    |             |
| Appendix 61              | Appendix 62 |               |             |
| Valve Stem               |             |               |             |
| Valve Stem Type:         |             | Metal         |             |