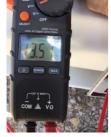

## **PROPANE SYSTEM**

| Question                 | Response       | Details                                                                                                             |
|--------------------------|----------------|---------------------------------------------------------------------------------------------------------------------|
| Propane System           |                |                                                                                                                     |
| Cylinders                |                |                                                                                                                     |
| Cylinder 1               |                |                                                                                                                     |
| Size:                    | 40 lb          |                                                                                                                     |
| Location:                | Street Side    |                                                                                                                     |
| DOT Date                 |                |                                                                                                                     |
| Year:                    | Lifetime tank  |                                                                                                                     |
| Month:                   |                |                                                                                                                     |
| Age (Yr/Mo):             |                |                                                                                                                     |
| Condition:               | Acceptable     |                                                                                                                     |
| Gas Supply Hose          |                |                                                                                                                     |
| Condition:               | Good           |                                                                                                                     |
| Leak Tested?             | $\checkmark$   |                                                                                                                     |
| Gas Regulator            |                |                                                                                                                     |
| Inspected:               | Cover, Positio | ning                                                                                                                |
| Condition:               | Poor           | Propane regulator not functioning properly-<br>gas pressure increased 2 inches of water<br>column in pressure test. |
| Appendix 87  Appendix 88 | Appendix 89    |                                                                                                                     |
| Leak Test Performed      |                |                                                                                                                     |
| LP pressure at Start:    | 8" WC          |                                                                                                                     |

| Question            | Response | Details |
|---------------------|----------|---------|
| Picture at Start:   |          |         |
| LP pressure at End: | 10" WC   |         |
| Picture at End:     |          |         |
| Elapsed Time:       | 5 mins   |         |