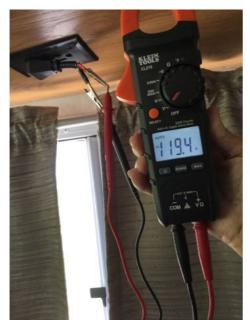

Condition:

120V Receptacles-Exterior

Acceptable

| Question                      | Response   | Details |
|-------------------------------|------------|---------|
| Measured Voltage (V):         | 119.5      |         |
| Voltage Condition:            | Acceptable |         |
| Appendix 77                   |            |         |
| 120V Receptacles-Storage      |            |         |
| Measured Voltage (V):         |            |         |
| Voltage Condition:            |            |         |
| Polarity Test Exterior:       | Acceptable |         |
| Hot Skin Test Performed       |            |         |
| Measured Voltage (V):         | 0          |         |
| Voltage Condition:            | Acceptable |         |
| 120V Breaker Panel Condition: | Acceptable |         |
| 120V Receptacles-Interior     |            |         |
| Measured Voltage (V):         | 119.6      |         |
| Voltage Condition:            | Acceptable |         |
| Appendix 78  Appendix 79      |            |         |
| GFCI Main Receptacle          |            |         |
| Location:                     | Bathroom   |         |