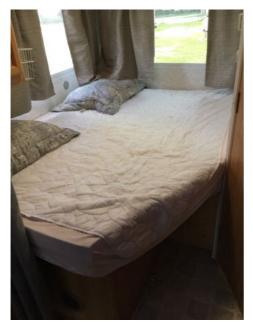

### **BEDROOM**

| Question        | Response | Details                                |
|-----------------|----------|----------------------------------------|
| Bedroom         |          |                                        |
| Bed             |          |                                        |
| Bed Size:       | Full     |                                        |
| Slide-Out?      |          |                                        |
| With Mattress?  |          |                                        |
| Condition:      | Fair     | Mattress is two pieces of rubber foam. |
| Appendix 115    |          |                                        |
| Television      |          |                                        |
| TV Type / Size: |          |                                        |
| Manufacturer:   |          |                                        |
| Condition:      |          |                                        |