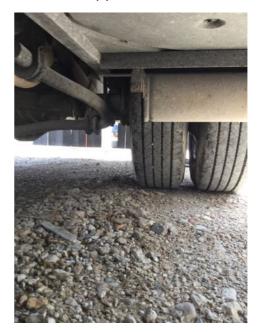

## **EXTERIOR CHASSIS / FRAME**

| Questio                  | on          | Response      | Details     |
|--------------------------|-------------|---------------|-------------|
| Frame                    |             |               |             |
| Manufacturer:            |             | Chevrolet     |             |
| Front Axle Curb          |             | •             |             |
| Front Axle Curb Conditio | n:          | Acceptable    |             |
|                          |             |               |             |
| Appendix 57              | Appendix 58 | Appendix 59   | Appendix 60 |
| Wheel Assembly           |             |               |             |
| Wheel Assembly Type:     |             | Steel         |             |
| Lug Nuts Count:          |             | Not visible.  |             |
| Tire                     |             |               |             |
| Tire Brand:              |             | SailUN        |             |
| Tire Size:               |             | 225/70R19.5   |             |
| Manufactured Date:       |             | Not determine | ed.         |
| Tread Wear Condition:    |             | Acceptable    |             |
| Appendix 61              | Appendix 62 |               |             |
| Valve Stem               |             |               |             |
| Valve Stem Type:         |             | Metal         |             |

| Question                  | Response      | Details                                      |
|---------------------------|---------------|----------------------------------------------|
| Tire Monitor System?:     |               |                                              |
| Extension?:               |               |                                              |
| Brake                     |               |                                              |
| Brake Type:               | Hydraulic     |                                              |
| Condition:                | Fair          | Application of brake pedal took much effort. |
| Rear Axle Curb            |               |                                              |
| Rear Axle Curb Condition: | Acceptable    |                                              |
| Appendix 63               |               |                                              |
| Wheel Assembly            |               |                                              |
| Wheel Assembly Type:      | Steel         |                                              |
| Lug Nuts Count:           | Not visible.  |                                              |
| Tire                      |               |                                              |
| Tire Brand:               | SailUN        |                                              |
| Tire Size:                | 225/70R19.5   |                                              |
| Manufactured Date:        | Not determine | ed                                           |
| Tread Wear Condition:     | Acceptable    |                                              |
| Appendix 64               |               |                                              |