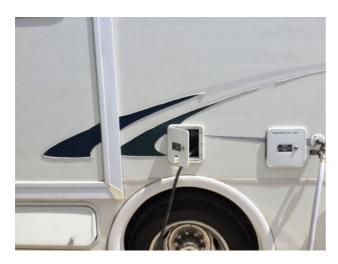

| Question                  | Response   | Details                   |
|---------------------------|------------|---------------------------|
| Battery 1                 |            |                           |
| Battery Type:             | Deep Cycle |                           |
| Protective Box?           | <b>✓</b>   |                           |
| Terminal Posts Condition: | Fair       | Rusty battery connection. |
|                           |            |                           |

Appendix 73

| Pos/Neg Cables Condition: | Acceptable |
|---------------------------|------------|
| Measured Voltage (V):     | 13.51      |
| Voltage Condition:        |            |

Appendix 74

| Battery Disconnect Switch:           | Not<br>Inspected |  |
|--------------------------------------|------------------|--|
| Battery Watering System:             |                  |  |
| Converter Operation                  |                  |  |
| Measured Voltage with Converter (V): | 13.75            |  |