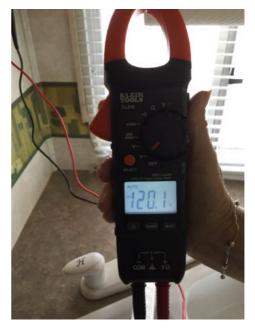

Condition:

120V Receptacles-Exterior

Acceptable

| Question                      | Response   | Details |
|-------------------------------|------------|---------|
| Measured Voltage (V):         | 119.5      |         |
| Voltage Condition:            | Acceptable |         |
| Appendix 77                   |            |         |
| 120V Receptacles-Storage      |            |         |
| Measured Voltage (V):         |            |         |
| Voltage Condition:            |            |         |
| Polarity Test Exterior:       | Acceptable |         |
| Hot Skin Test Performed       |            |         |
| Measured Voltage (V):         | 0          |         |
| Voltage Condition:            | Acceptable |         |
| 120V Breaker Panel Condition: | Acceptable |         |
| 120V Receptacles-Interior     |            |         |
| Measured Voltage (V):         | 119.6      |         |
| Voltage Condition:            | Acceptable |         |
| Appendix 78  Appendix 79      |            |         |
| GFCI Main Receptacle          |            |         |
| Location:                     | Bathroom   |         |