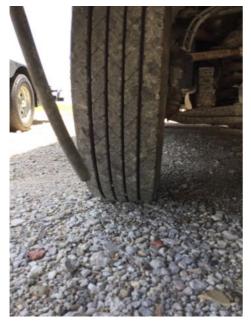

## **EXTERIOR CHASSIS / FRAME**

| Questio                  | on          | Response      | Details     |
|--------------------------|-------------|---------------|-------------|
| Frame                    |             |               |             |
| Manufacturer:            |             | Chevrolet     |             |
| Front Axle Curb          |             | •             |             |
| Front Axle Curb Conditio | n:          | Acceptable    |             |
|                          |             |               |             |
| Appendix 57              | Appendix 58 | Appendix 59   | Appendix 60 |
| Wheel Assembly           |             |               |             |
| Wheel Assembly Type:     |             | Steel         |             |
| Lug Nuts Count:          |             | Not visible.  |             |
| Tire                     |             |               |             |
| Tire Brand:              |             | SailUN        |             |
| Tire Size:               |             | 225/70R19.5   |             |
| Manufactured Date:       |             | Not determine | ed.         |
| Tread Wear Condition:    |             | Acceptable    |             |
| Appendix 61              | Appendix 62 |               |             |
| Valve Stem               |             |               |             |
| Valve Stem Type:         |             | Metal         |             |