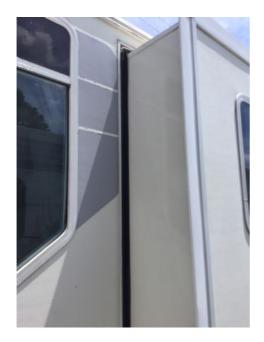

| Question                             | Response      | Details |
|--------------------------------------|---------------|---------|
| Slide Out Type:                      |               |         |
| Length (ft):                         | 11            |         |
| Tracking / Rack System Type:         | Rack & Pinion |         |
| Rubber Seals & Sweeps Condition:     | Acceptable    |         |
| Appendix 53  Appendix 54             | Appendix 55   |         |
| Slide Out Drive Operation Condition: | Acceptable    |         |
| Appendix 56                          |               |         |
| Slide Out Topper Material:           |               |         |
| Type:                                |               |         |
| Length (ft):                         |               |         |
| Condition:                           |               |         |